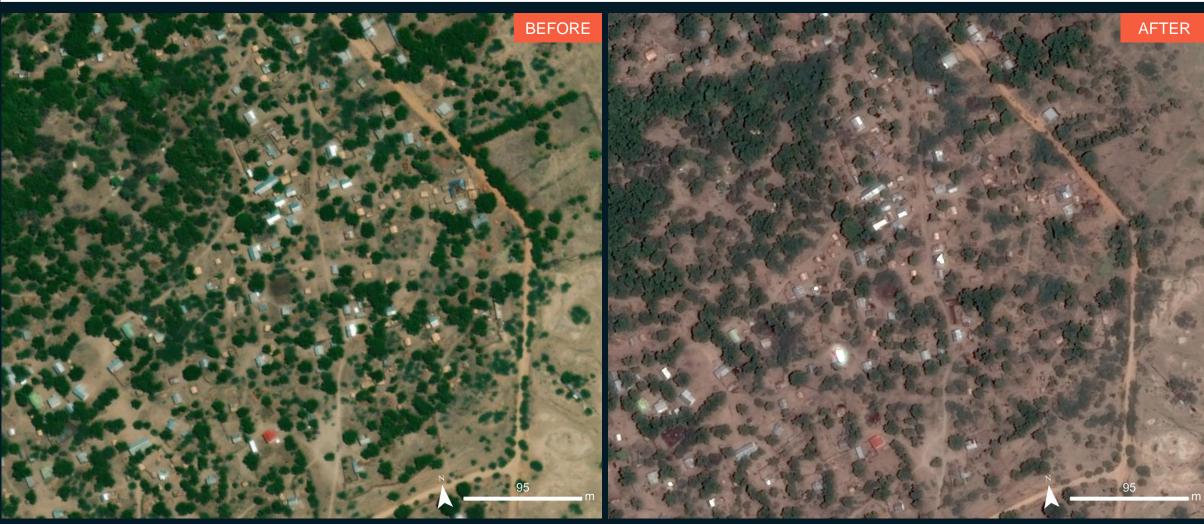

# AOI 1 – 1: Balaka District, Southern Region

Image center: 15°03'02"S 35°13'01"E

WorldView-3 / 04 May 2023

Pleiades / 19 December 2024

# **SUMMARY OF FINDINGS**

- No major damage could be observed from very-high resolution satellite images in Liwonde Town,
   Machinga & Balaka Districts, Southern Region as of 19 December 2024;
- No major damage could be observed from very-high resolution satellite images along the Shire river in Nsanje District, Southern Region as of 17 December 2024;
- Water increase along the Shire river observed in Machinga, Balaka & Nsanje Districts, Southern Region as of 17 & 19 December 2024.