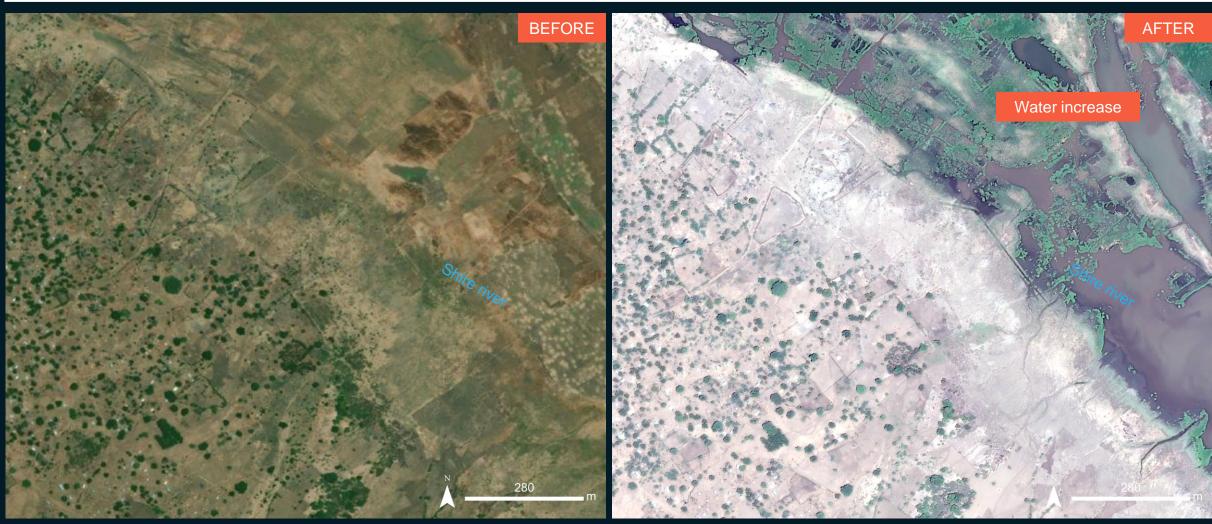

# **AOI 2 – 4: Nsanje District, Southern Region**

Image center: 16°44'14"S 35°16'57"E

WorldView-3 / 15 December 2022

Pleiades / 17 December 2024

# **SUMMARY OF FINDINGS**

- No major damage could be observed from very-high resolution satellite images in Liwonde Town,
   Machinga & Balaka Districts, Southern Region as of 19 December 2024;
- No major damage could be observed from very-high resolution satellite images along the Shire river in Nsanje District, Southern Region as of 17 December 2024;
- Water increase along the Shire river observed in Machinga, Balaka & Nsanje Districts, Southern Region as of 17 & 19 December 2024.