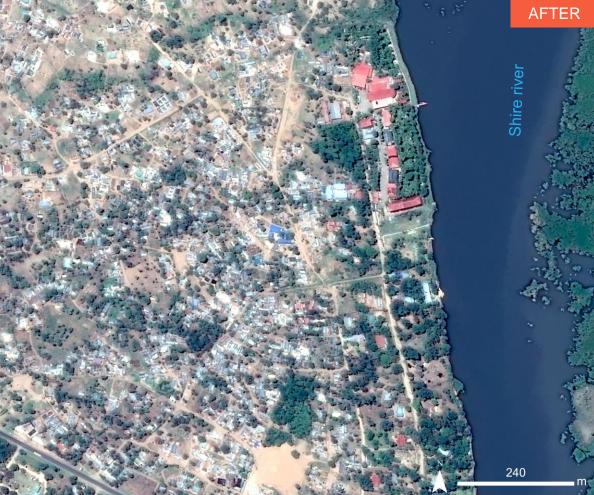

# AOI 1 – 1: Balaka District, Southern Region

Image center: 15°03'02"S 35°13'01"E

WorldView-3 / 04 May 2023

Pleiades / 19 December 2024

# AOI 1 – 2: Balaka District, Southern Region

Image center: 15°03'27"S 35°13'18"E

WorldView-3 / 04 May 2023

Pleiades / 19 December 2024

# **SUMMARY OF FINDINGS**

- No major damage could be observed from very-high resolution satellite images in Liwonde Town,
   Machinga & Balaka Districts, Southern Region as of 19 December 2024;
- No major damage could be observed from very-high resolution satellite images along the Shire river in Nsanje District, Southern Region as of 17 December 2024;
- Water increase along the Shire river observed in Machinga, Balaka & Nsanje Districts, Southern Region as of 17 & 19 December 2024.