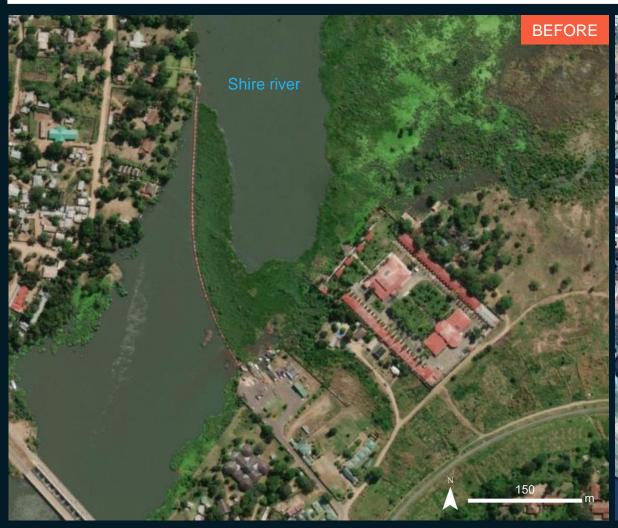

# AOI 1 – 2: Balaka District, Southern Region

Image center: 15°03'27"S 35°13'18"E

WorldView-3 / 04 May 2023

Pleiades / 19 December 2024

# **SUMMARY OF FINDINGS**

- No major damage could be observed from very-high resolution satellite images in Liwonde Town,
   Machinga & Balaka Districts, Southern Region as of 19 December 2024;
- No major damage could be observed from very-high resolution satellite images along the Shire river in Nsanje District, Southern Region as of 17 December 2024;
- Water increase along the Shire river observed in Machinga, Balaka & Nsanje Districts, Southern Region as of 17 & 19 December 2024.