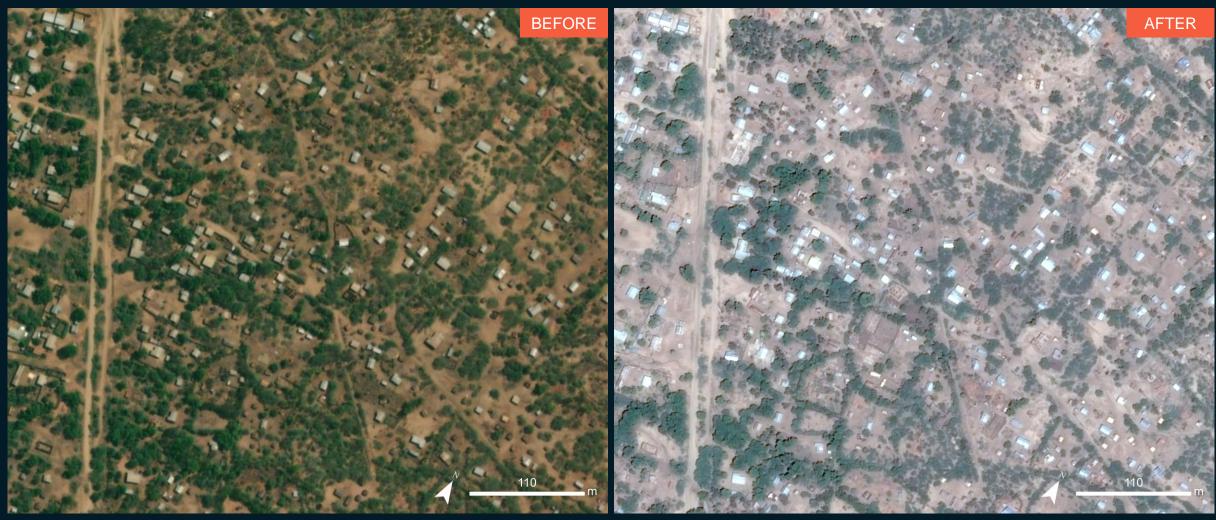

# AOI 2 – 2: Nsanje District, Southern Region

Image center: 16°34'49"S 35°07'37"E

WorldView-3 / 15 December 2022

Pleiades / 17 December 2024

# **SUMMARY OF FINDINGS**

- No major damage could be observed from very-high resolution satellite images in Liwonde Town,
   Machinga & Balaka Districts, Southern Region as of 19 December 2024;
- No major damage could be observed from very-high resolution satellite images along the Shire river in Nsanje District, Southern Region as of 17 December 2024;
- Water increase along the Shire river observed in Machinga, Balaka & Nsanje Districts, Southern Region as of 17 & 19 December 2024.