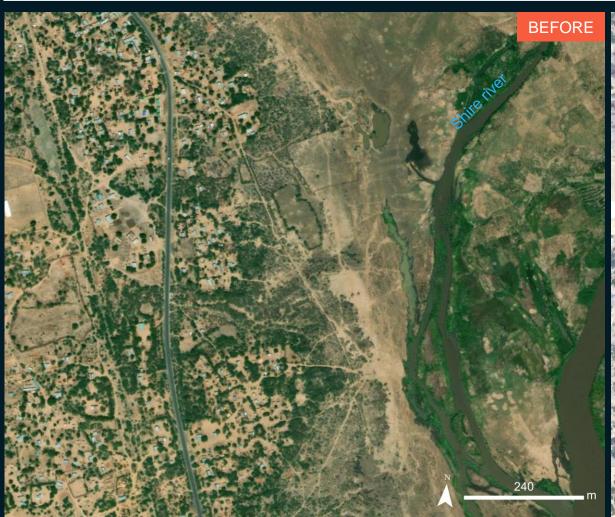

# AOI 2 – 2: Nsanje District, Southern Region

Image center: 16°34'49"S 35°07'37"E

WorldView-3 / 15 December 2022

Pleiades / 17 December 2024

# **SUMMARY OF FINDINGS**

- No major damage could be observed from very-high resolution satellite images in Liwonde Town,
   Machinga & Balaka Districts, Southern Region as of 19 December 2024;
- No major damage could be observed from very-high resolution satellite images along the Shire river in Nsanje District, Southern Region as of 17 December 2024;
- Water increase along the Shire river observed in Machinga, Balaka & Nsanje Districts, Southern Region as of 17 & 19 December 2024.