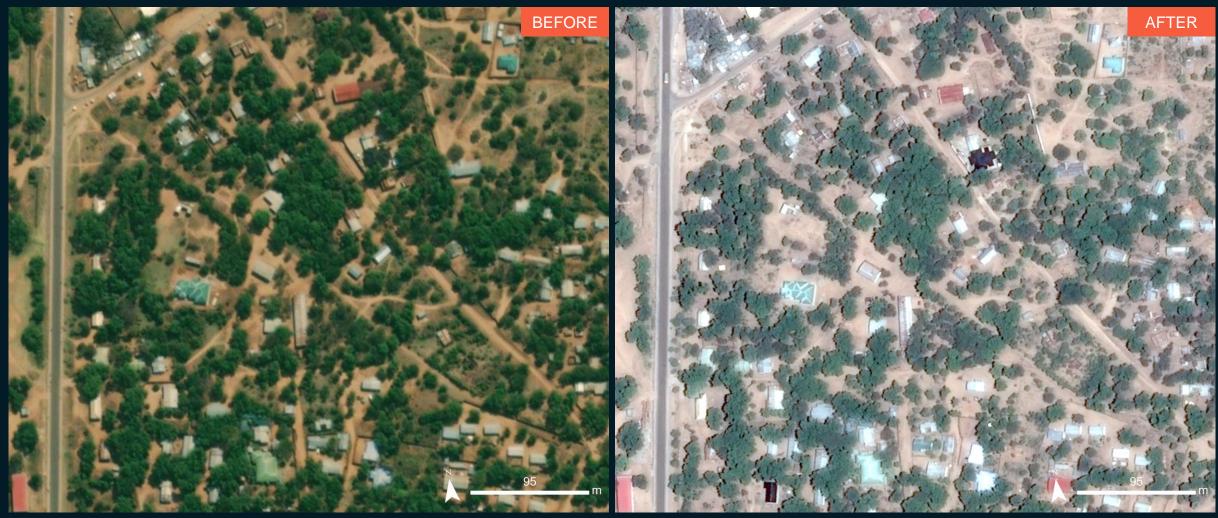

# **AOI 2 – 1: Nsanje District, Southern Region**

Image center: 16°32'21"S 35°00'38"E

WorldView-3 / 15 December 2022

Pleiades / 19 December 2024

# **SUMMARY OF FINDINGS**

- No major damage could be observed from very-high resolution satellite images in Liwonde Town,
   Machinga & Balaka Districts, Southern Region as of 19 December 2024;
- No major damage could be observed from very-high resolution satellite images along the Shire river in Nsanje District, Southern Region as of 17 December 2024;
- Water increase along the Shire river observed in Machinga, Balaka & Nsanje Districts, Southern Region as of 17 & 19 December 2024.