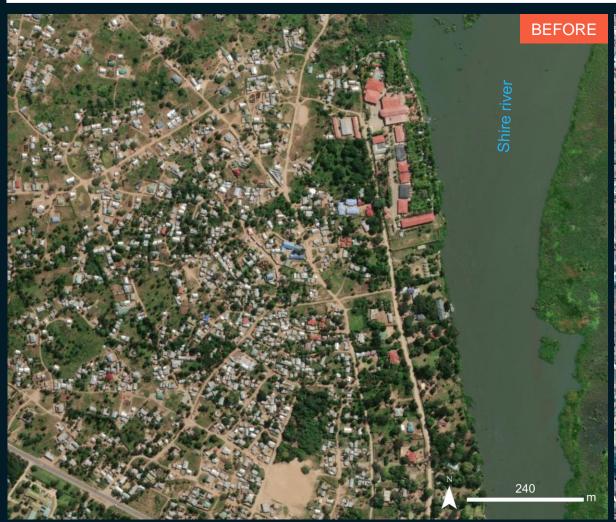

# AOI 1 – 1: Balaka District, Southern Region

Image center: 15°03'02"S 35°13'01"E

WorldView-3 / 04 May 2023

Pleiades / 19 December 2024

# AOI 1 – 2: Balaka District, Southern Region

Image center: 15°03'27"S 35°13'18"E

WorldView-3 / 04 May 2023

Pleiades / 19 December 2024

# **SUMMARY OF FINDINGS**

- No major damage could be observed from very-high resolution satellite images in Liwonde Town,
   Machinga & Balaka Districts, Southern Region as of 19 December 2024;
- No major damage could be observed from very-high resolution satellite images along the Shire river in Nsanje District, Southern Region as of 17 December 2024;
- Water increase along the Shire river observed in Machinga, Balaka & Nsanje Districts, Southern Region as of 17 & 19 December 2024.