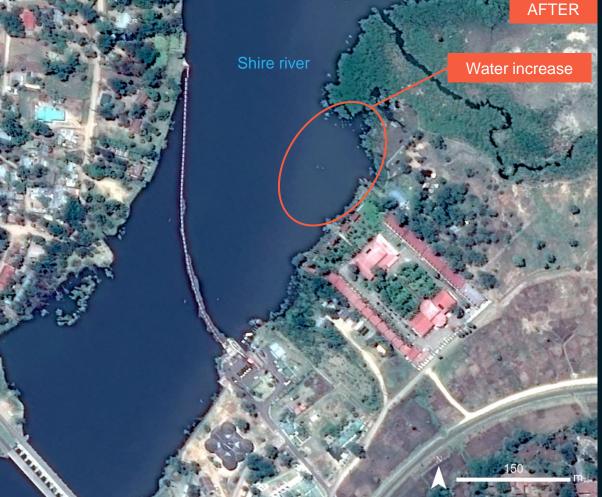

# AOI 1 – 2: Balaka District, Southern Region

Image center: 15°03'27"S 35°13'18"E

WorldView-3 / 04 May 2023

Pleiades / 19 December 2024

# **SUMMARY OF FINDINGS**

- No major damage could be observed from very-high resolution satellite images in Liwonde Town,
   Machinga & Balaka Districts, Southern Region as of 19 December 2024;
- No major damage could be observed from very-high resolution satellite images along the Shire river in Nsanje District, Southern Region as of 17 December 2024;
- Water increase along the Shire river observed in Machinga, Balaka & Nsanje Districts, Southern Region as of 17 & 19 December 2024.