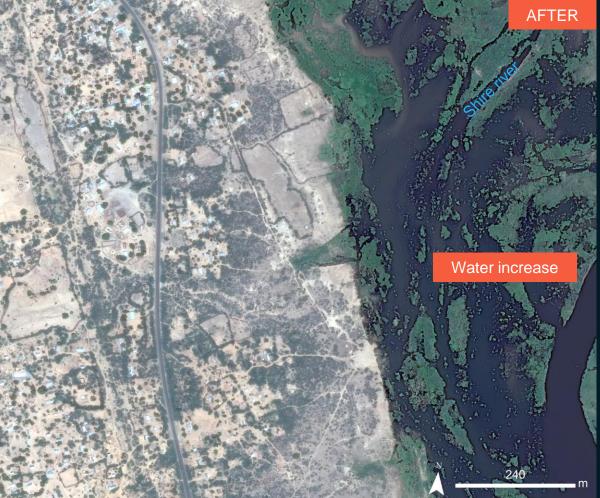

# AOI 2 – 2: Nsanje District, Southern Region

Image center: 16°34'49"S 35°07'37"E

WorldView-3 / 15 December 2022

Pleiades / 17 December 2024

# **SUMMARY OF FINDINGS**

- No major damage could be observed from very-high resolution satellite images in Liwonde Town,
   Machinga & Balaka Districts, Southern Region as of 19 December 2024;
- No major damage could be observed from very-high resolution satellite images along the Shire river in Nsanje District, Southern Region as of 17 December 2024;
- Water increase along the Shire river observed in Machinga, Balaka & Nsanje Districts, Southern Region as of 17 & 19 December 2024.