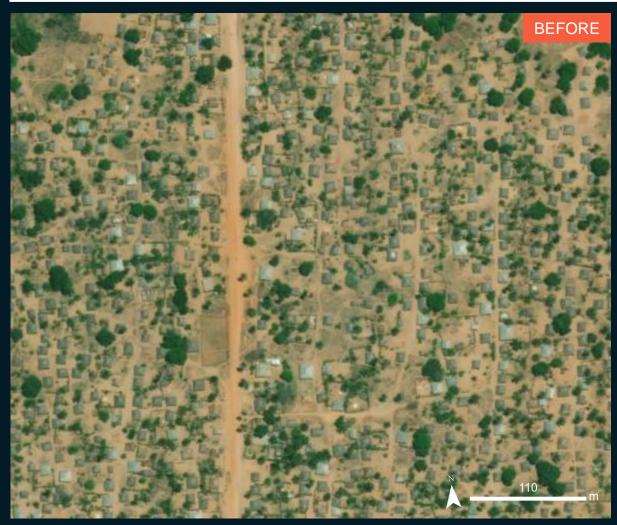

# AOI 1 – 1: Muinde Village, Mecufi District, Cabo Delgado Province

Image center: 13°20'23"S 40°32'49"E

WorldView-3 / 06 November 2022

Pleiades / 16 December 2024