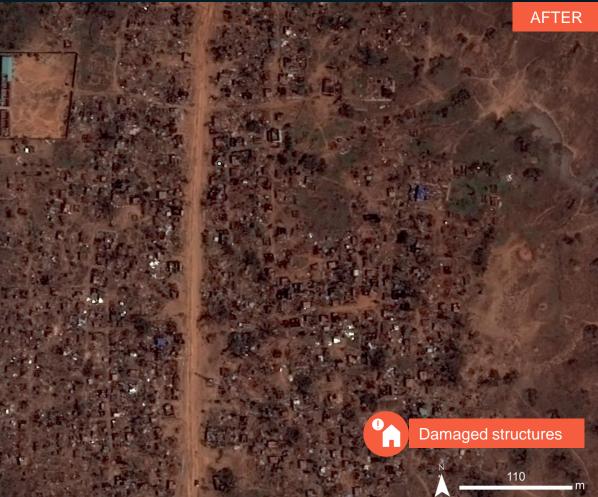

# AOI 1 – 1: Muinde Village, Mecufi District, Cabo Delgado Province

Image center: 13°20'23"S 40°32'49"E

WorldView-3 / 06 November 2022

Pleiades / 16 December 2024

## **SUMMARY OF FINDINGS**

- The analysis of the images from 16 December 2024 highlights a high level of destruction and damage caused by the passage of Cyclone Chido 25 in the Mecufi district, south of Cidade de Pemba;
- Widespread destroyed structures observed in Mecufi District, Cabo Delgado Province as of 16 December 2024;
- Damaged structures observed in Cidade de Pemba District, Cabo Delgado Province as of 16 December 2024.