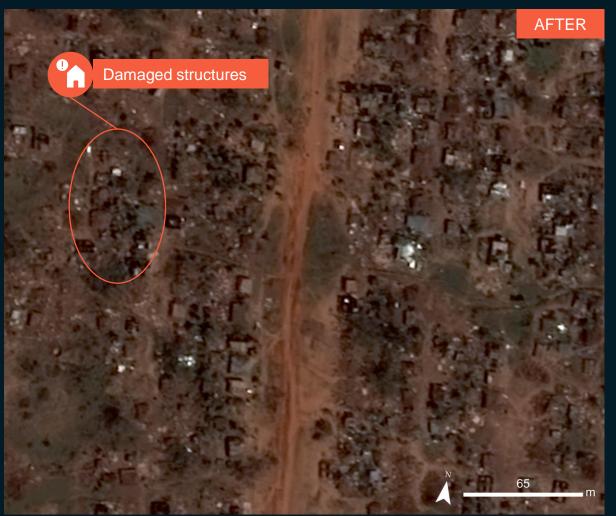

# AOI 1 – 4: Sicura Town, Mecufi District, Cabo Delgado Province

Image center: 13°06'56"S 40°32'36"E

WorldView-3 / 22 June 2023

Pleiades / 16 December 2024

#### Damaged structures

WorldView-3 / 22 June 2023

Pleiades / 16 December 2024