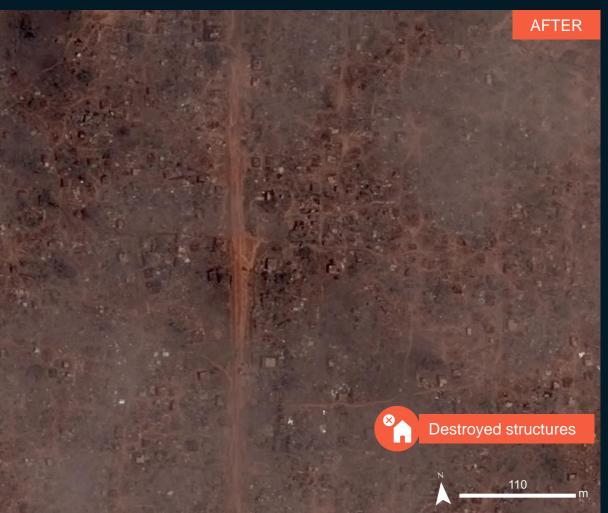

# AOI 1 – 1: Muinde Village, Mecufi District, Cabo Delgado Province

Image center: 13°20'23"S 40°32'49"E

WorldView-3 / 06 November 2022

Pleiades / 16 December 2024

## **SUMMARY OF FINDINGS**

- The analysis of the images from 16 December 2024 highlights a high level of destruction and damage caused by the passage of Cyclone Chido 25 in the Mecufi district, south of Cidade de Pemba;
- Widespread destroyed structures observed in Mecufi District, Cabo Delgado Province as of 16 December 2024;
- Damaged structures observed in Cidade de Pemba District, Cabo Delgado Province as of 16 December 2024.