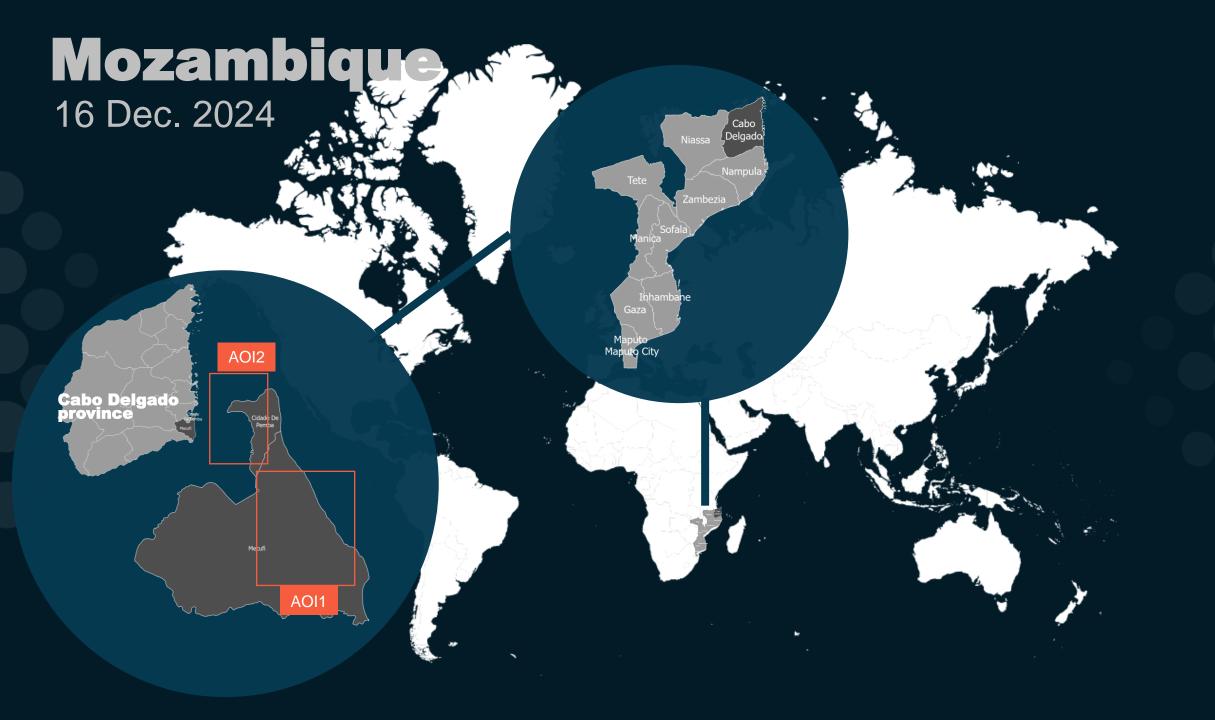

16 December 2024

# PRELIMINARY SATELLITE-DERIVED DAMAGE ASSESSMENT

Mecufi and Cidade de Pemba Districts, Cabo Delgado Province, Mozambique

Status: widespread damaged & destroyed structures