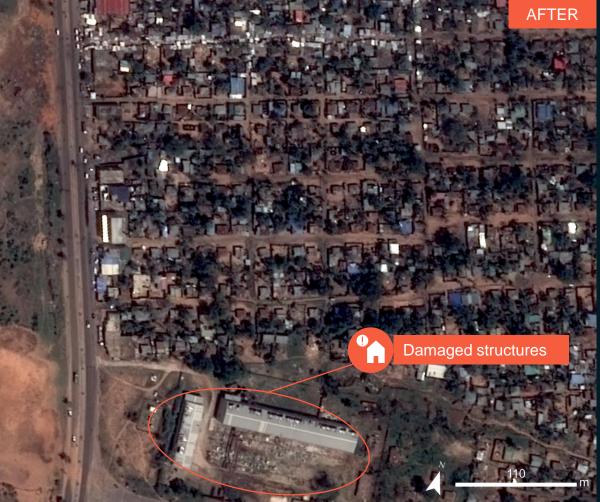

# AOI 2 – 1: Muxara Suburb, Cidade de Pemba District, Cabo Delgado Province

Image center: 13°03'28"S 40°31'33"E

#### Damaged structures

WorldView-3 / 22 June 2023

Pleiades / 16 December 2024