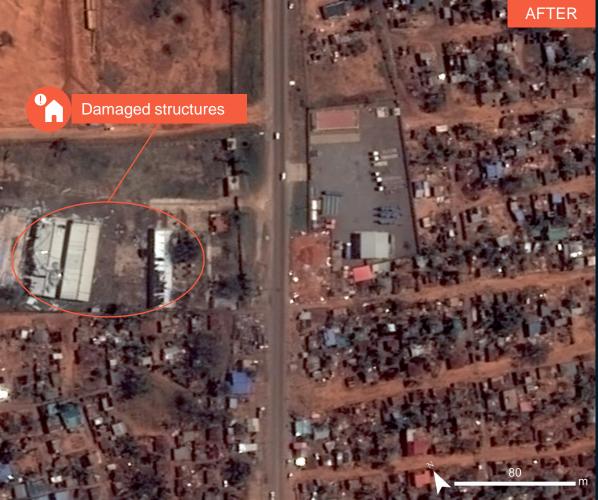

# AOI 2 – 1: Muxara Suburb, Cidade de Pemba District, Cabo Delgado Province

Image center: 13°03'28"S 40°31'33"E

#### Damaged structures

WorldView-3 / 22 June 2023

Pleiades / 16 December 2024