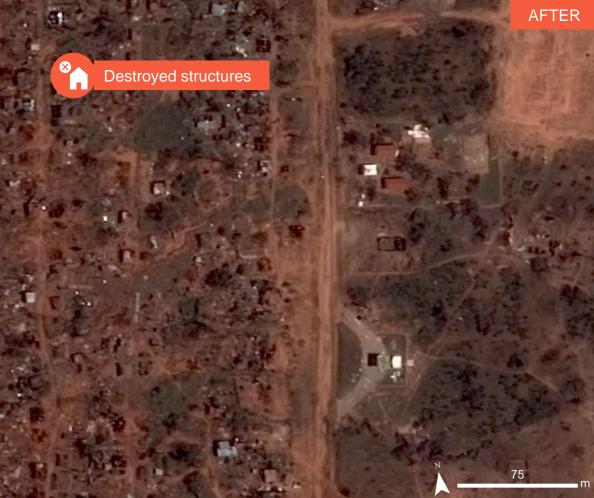

# AOI 1 – 1: Muinde Village, Mecufi District, Cabo Delgado Province

Image center: 13°20'23"S 40°32'49"E

WorldView-3 / 06 November 2022

Pleiades / 16 December 2024

## **SUMMARY OF FINDINGS**

- The analysis of the images from 16 December 2024 highlights a high level of destruction and damage caused by the passage of Cyclone Chido 25 in the Mecufi district, south of Cidade de Pemba;
- Widespread destroyed structures observed in Mecufi District, Cabo Delgado Province as of 16 December 2024;
- Damaged structures observed in Cidade de Pemba District, Cabo Delgado Province as of 16 December 2024.