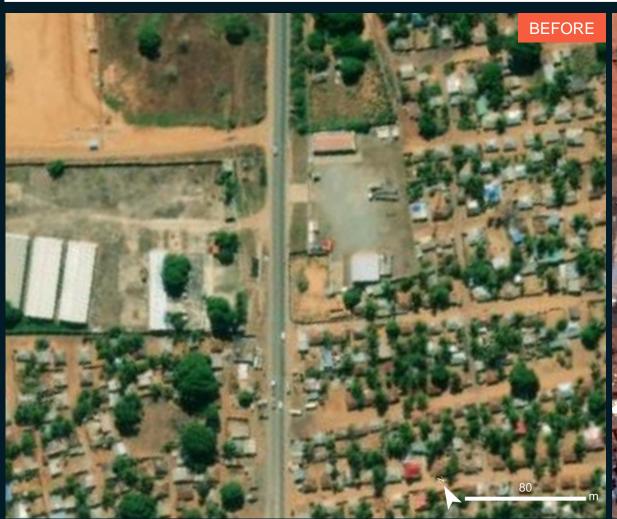

# AOI 2 – 1: Muxara Suburb, Cidade de Pemba District, Cabo Delgado Province

Image center: 13°03'28"S 40°31'33"E

#### Damaged structures

WorldView-3 / 22 June 2023

Pleiades / 16 December 2024