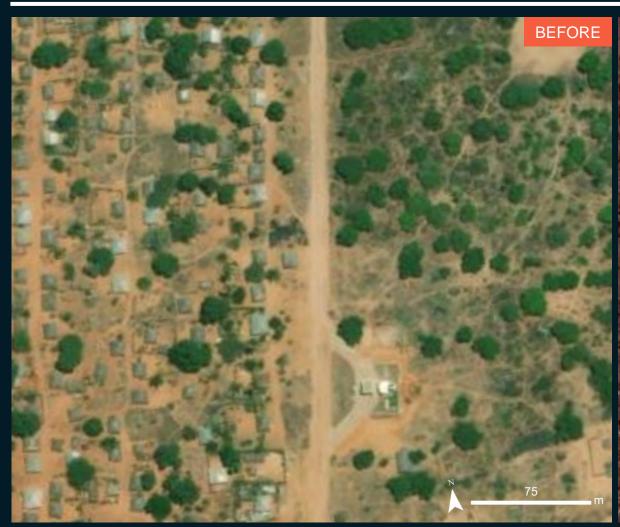

# AOI 1 – 1: Muinde Village, Mecufi District, Cabo Delgado Province

Image center: 13°20'23"S 40°32'49"E

WorldView-3 / 06 November 2022

Pleiades / 16 December 2024

## **SUMMARY OF FINDINGS**

- The analysis of the images from 16 December 2024 highlights a high level of destruction and damage caused by the passage of Cyclone Chido 25 in the Mecufi district, south of Cidade de Pemba;
- Widespread destroyed structures observed in Mecufi District, Cabo Delgado Province as of 16 December 2024;
- Damaged structures observed in Cidade de Pemba District, Cabo Delgado Province as of 16 December 2024.