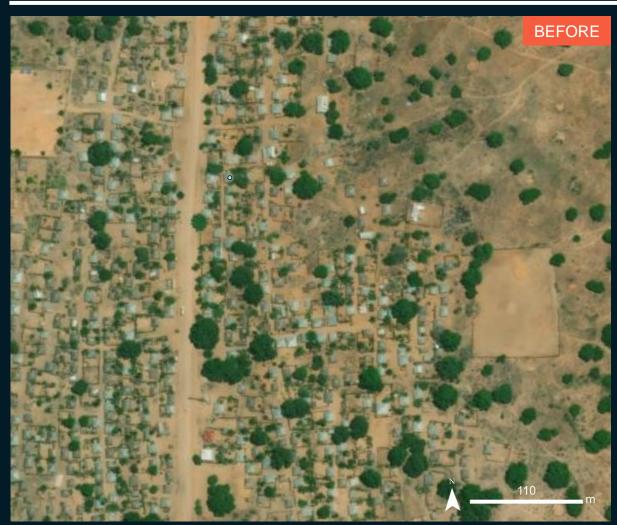

# AOI 1 – 1: Muinde Village, Mecufi District, Cabo Delgado Province

Image center: 13°20'23"S 40°32'49"E

WorldView-3 / 06 November 2022

Pleiades / 16 December 2024

## **SUMMARY OF FINDINGS**

- The analysis of the images from 16 December 2024 highlights a high level of destruction and damage caused by the passage of Cyclone Chido 25 in the Mecufi district, south of Cidade de Pemba;
- Widespread destroyed structures observed in Mecufi District, Cabo Delgado Province as of 16 December 2024;
- Damaged structures observed in Cidade de Pemba District, Cabo Delgado Province as of 16 December 2024.