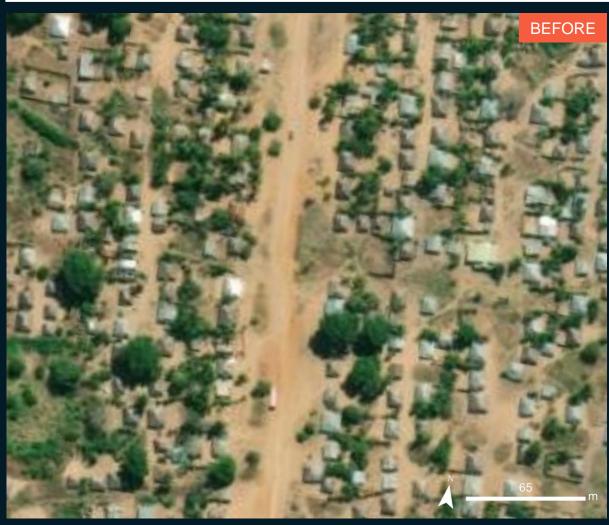

### AOI 1 – 2: Mecufi Town, Mecufi District, Cabo Delgado Province

Image center: 13°18'16"S 40°33'08"E

WorldView-3 / 06 November 2022

Pleiades / 16 December 2024

## **SUMMARY OF FINDINGS**

- The analysis of the images from 16 December 2024 highlights a high level of destruction and damage caused by the passage of Cyclone Chido 25 in the Mecufi district, south of Cidade de Pemba;
- Widespread destroyed structures observed in Mecufi District, Cabo Delgado Province as of 16 December 2024;
- Damaged structures observed in Cidade de Pemba District, Cabo Delgado Province as of 16 December 2024.