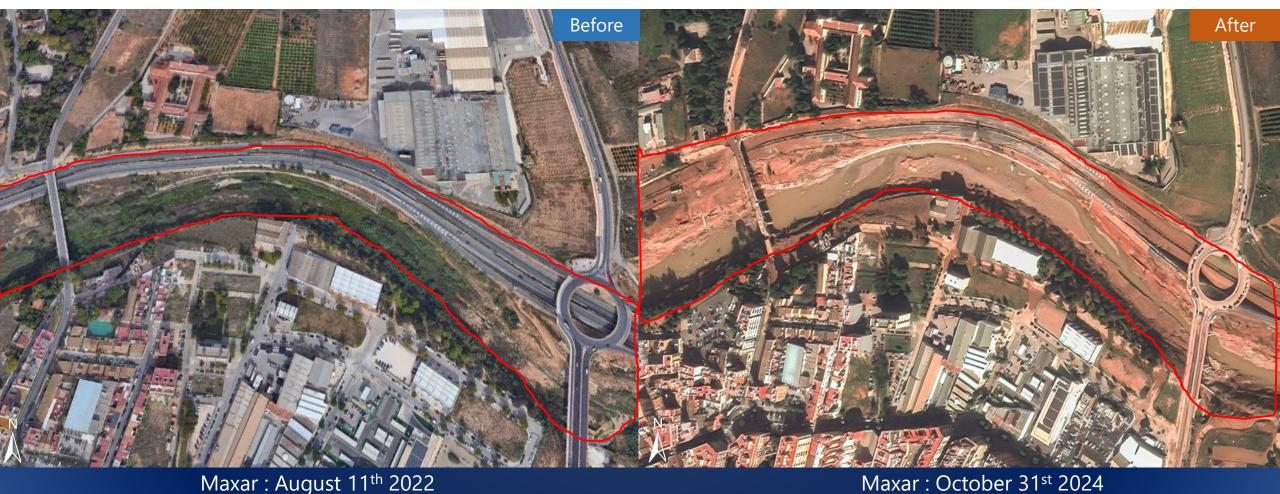

### **Destroyed Bridges &** Roads

Image center 0°27'28.16"W 39°26'39.20"N

**MAXAR** 

Maxar: August 11<sup>th</sup> 2022

Pre event: Maxar's imagery

**Ancillary Data** 

Administrative boundaries: <a href="https://www.diva-gis.org/gdata">https://www.diva-gis.org/gdata</a>

Accuracy of the product is not validated by ground truth data

**Disclaimer** 

Satellite Imagery © 2024 Maxar Technologies Provided by European Space Imaging