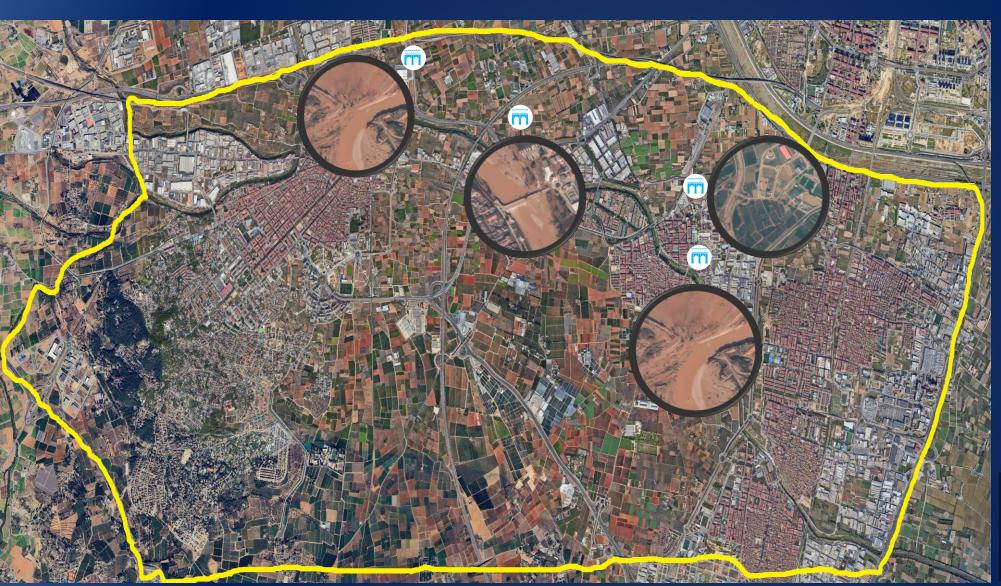

# CENTRAL EASTERN SPAIN PROVINCE OF VALENCIA

217
Number of deaths
89
Missing people
400

(Source: Reuters06<sup>th</sup> November 2024)

**Displaced people** 

— Flood affected area

Bridges Destroyed

### **Destroyed Bridges & Buildings**

**MAXAR** 

Maxar: August 11<sup>th</sup> 2022

Pre event: Maxar's imagery

**Ancillary Data** 

**Disclaimer** 

Administrative boundaries: <a href="https://www.diva-gis.org/gdata">https://www.diva-gis.org/gdata</a>