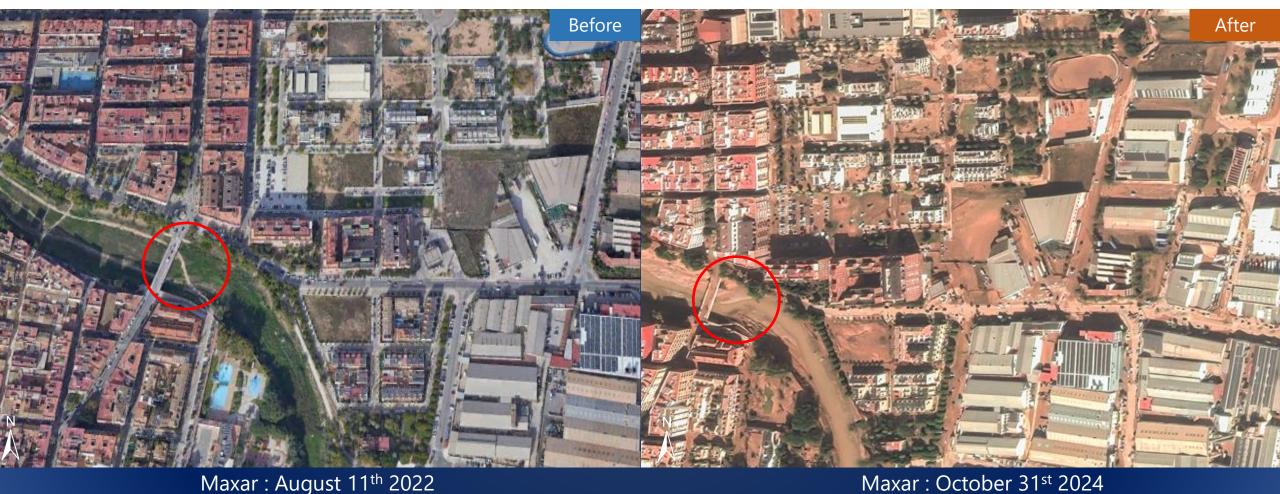

### **Destroyed Bridges & Buildings**

Image center 0°26'38.39"W 39°26'20.03"N

**MAXAR** 

Maxar: August 11<sup>th</sup> 2022

Pre event: Maxar's imagery

**Ancillary Data** 

Administrative boundaries: <a href="https://www.diva-gis.org/gdata">https://www.diva-gis.org/gdata</a>