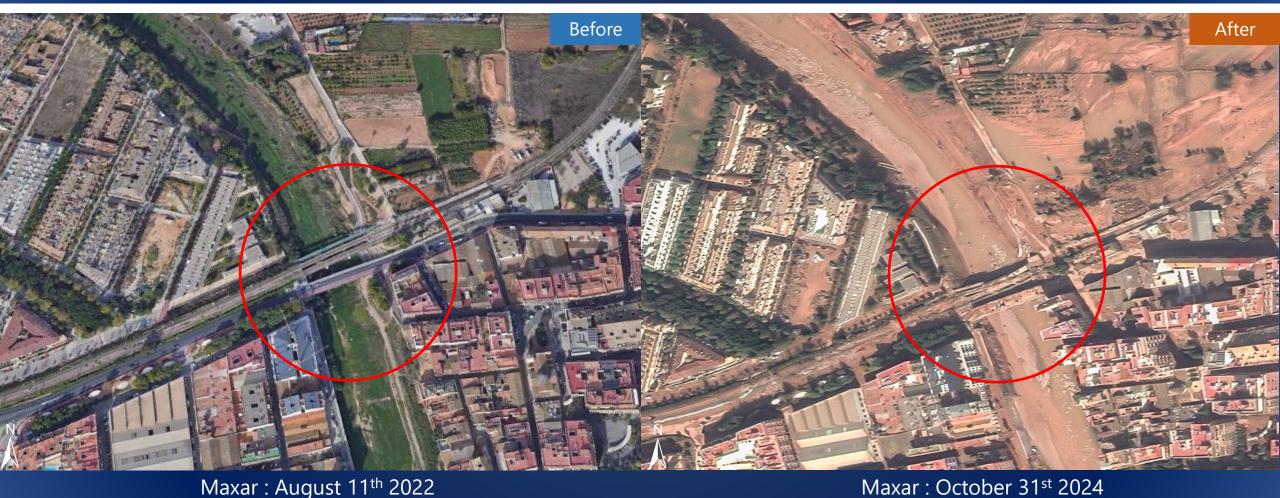

### **Destroyed Bridges & Buildings**

Image center 0°26'38.39"W 39°26'20.03"N

**MAXAR** 

Maxar: August 11<sup>th</sup> 2022

Pre event: Maxar's imagery

**Ancillary Data** 

Administrative boundaries: <a href="https://www.diva-gis.org/gdata">https://www.diva-gis.org/gdata</a>