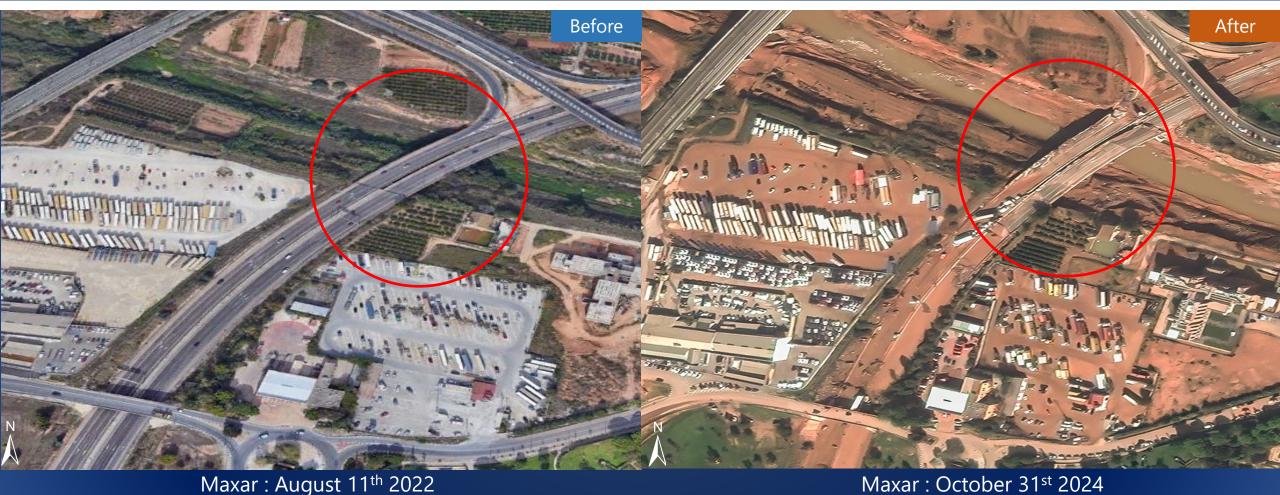

### **Destroyed Bridges &** Roads

Image center 0°27'28.16"W 39°26'39.20"N

**MAXAR** 

Maxar: August 11<sup>th</sup> 2022

Pre event: Maxar's imagery

**Ancillary Data** 

Administrative boundaries: <a href="https://www.diva-gis.org/gdata">https://www.diva-gis.org/gdata</a>