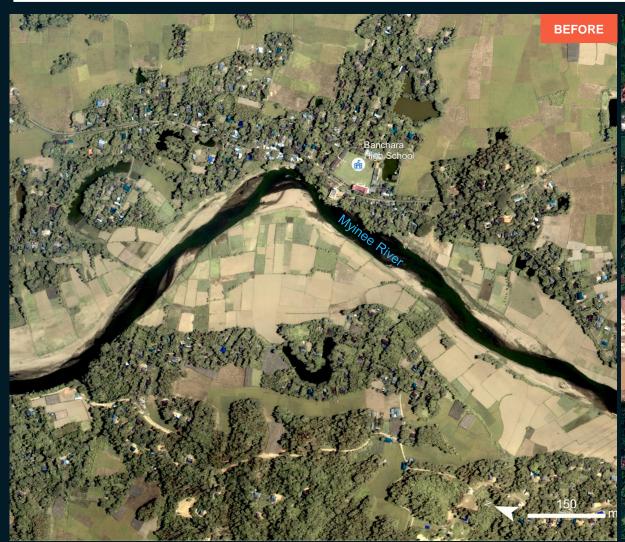

# AOI3- DIGHINALA CITY, KHAGRACHHARI DISTRICT, CHATTOGRAM DIVISION

Image center: 92°4'43"E 23°14'49"N