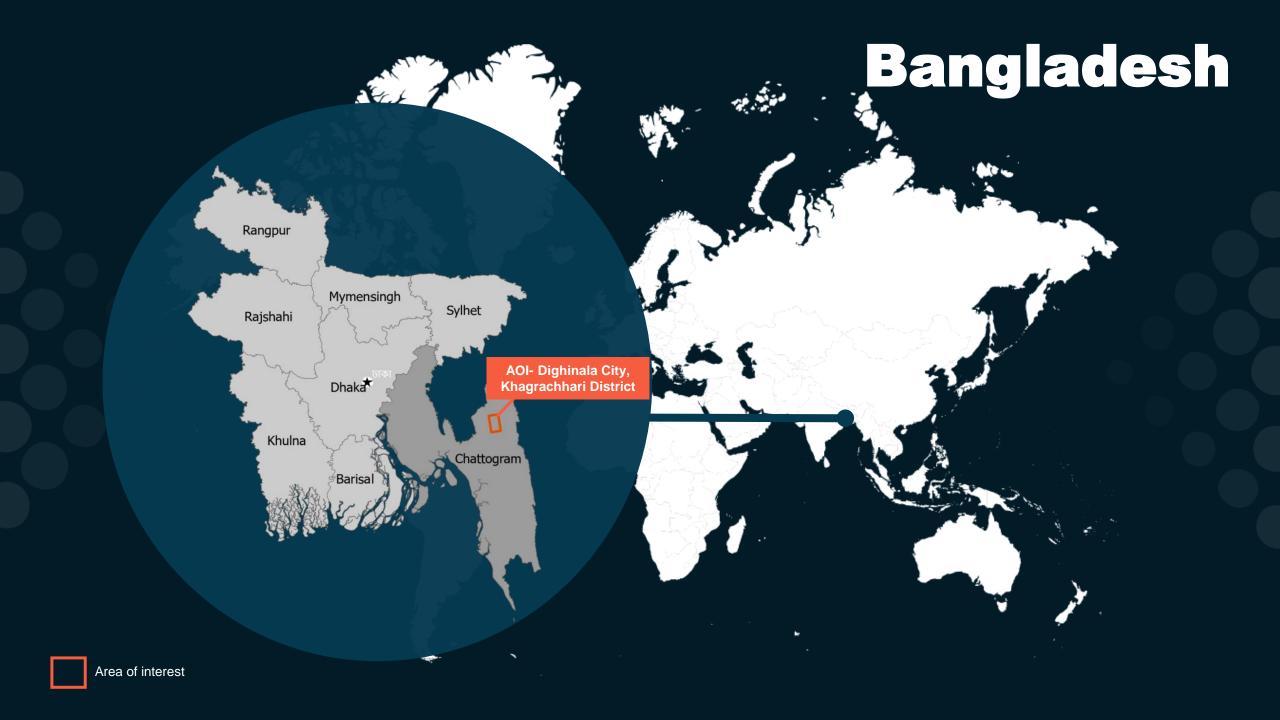

# PRELIMINARY SATELLITE-DERIVED FLOOD IMPACT ASSESSMENT

Dighinala City, Khagrachhari District, Chattogram Division, Bangladesh

Status: Affected structures and cropland observed

Further action(s): Continue monitoring

#### DIGHINALA CITY, KHAGRACHHARI DISTRICT, CHATTOGRAM DIVISION UNOSAT United Nations Satellite Centre Affected structures and cropland observed Dighinala Inundated area 'Banchara Kamaku Chara High School Kamaku Chara High School Inundated road Inundated urban area Inundated agricultural area Pleiades image acquired on 04 September 2024 at 04:24 UTC Image center: 92°4'4"E 23°15'24"N