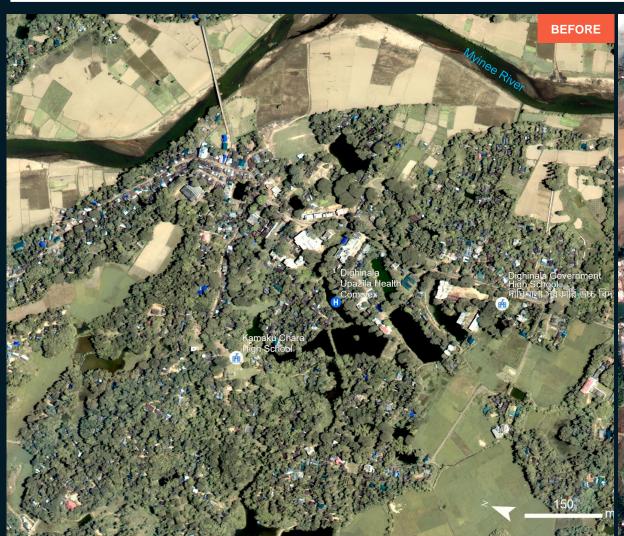

#### DIGHINALA CITY, KHAGRACHHARI DISTRICT, CHATTOGRAM DIVISION UNOSAT United Nations Satellite Centre Affected structures and cropland observed Dighinala Inundated area 'Banchara Kamaku Chara High School Kamaku Chara High School Inundated road Inundated urban area Inundated agricultural area Pleiades image acquired on 04 September 2024 at 04:24 UTC Image center: 92°4'4"E 23°15'24"N

#### **SUMMARY OF FINDINGS**

- Affected structures observed along the Myinee River in Dighinala City, Khagrachhari District,
   Chattogram Division, as of 4 September 2024;
- Affected cropland observed in the surroundings of Dighinala City, Khagrachhari District,
   Chattogram Division, as of 4 September 2024;