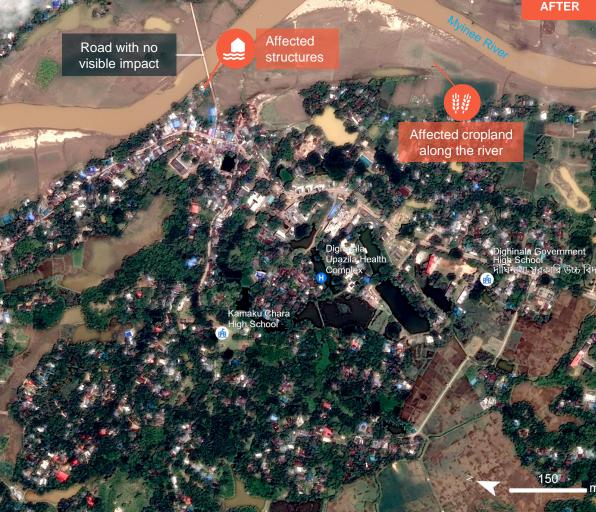

#### DIGHINALA CITY, KHAGRACHHARI DISTRICT, CHATTOGRAM DIVISION UNOSAT United Nations Satellite Centre Affected structures and cropland observed Dighinala Inundated area 'Banchara Kamaku Chara High School Kamaku Chara High School Inundated road Inundated urban area Inundated agricultural area Pleiades image acquired on 04 September 2024 at 04:24 UTC Image center: 92°4'4"E 23°15'24"N

#### **SUMMARY OF FINDINGS**

- Affected structures observed along the Myinee River in Dighinala City, Khagrachhari District,
   Chattogram Division, as of 4 September 2024;
- Affected cropland observed in the surroundings of Dighinala City, Khagrachhari District,
   Chattogram Division, as of 4 September 2024;