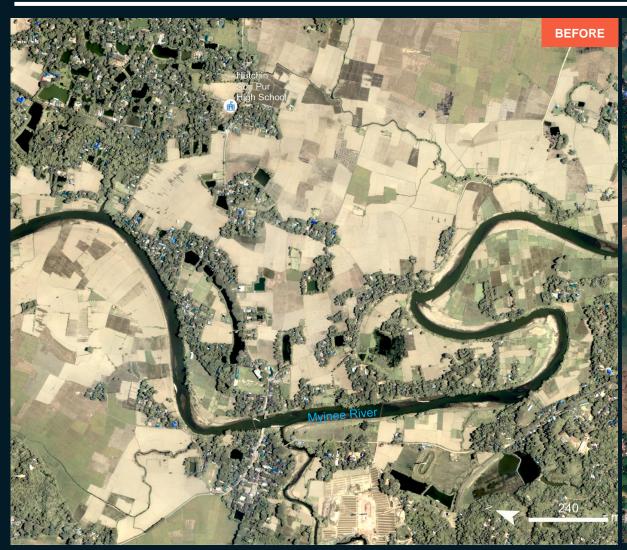

### A011- DIGHINALA CITY, KHAGRACHHARI DISTRICT, CHATTOGRAM DIVISION

Image center: 92°2'54"E 23°17'16"N