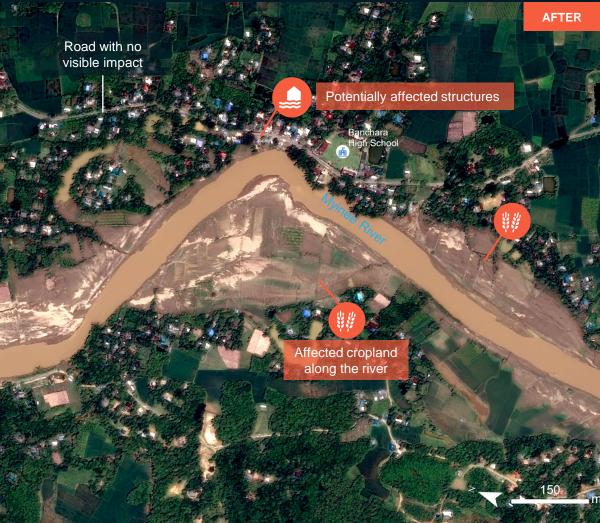

# AOI3- DIGHINALA CITY, KHAGRACHHARI DISTRICT, CHATTOGRAM DIVISION

Image center: 92°4'43"E 23°14'49"N

#### **SUMMARY OF FINDINGS**

- Affected structures observed along the Myinee River in Dighinala City, Khagrachhari District,
   Chattogram Division, as of 4 September 2024;
- Affected cropland observed in the surroundings of Dighinala City, Khagrachhari District,
   Chattogram Division, as of 4 September 2024;