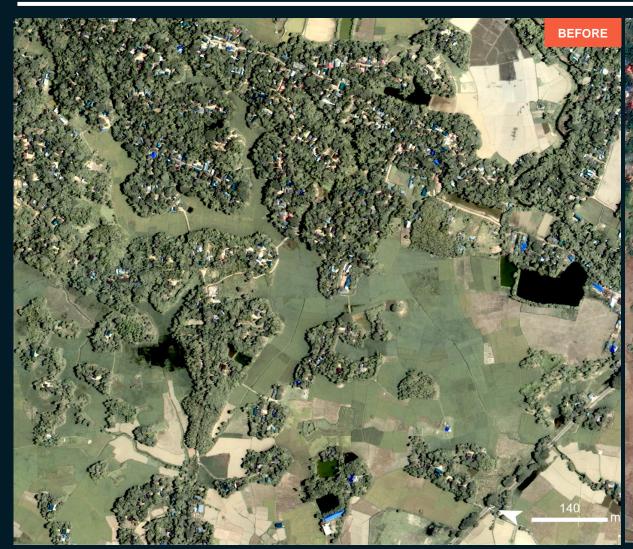

#### **SUMMARY OF FINDINGS**

- Affected structures observed along the Myinee River in Dighinala City, Khagrachhari District,
   Chattogram Division, as of 4 September 2024;
- Affected cropland observed in the surroundings of Dighinala City, Khagrachhari District,
   Chattogram Division, as of 4 September 2024;