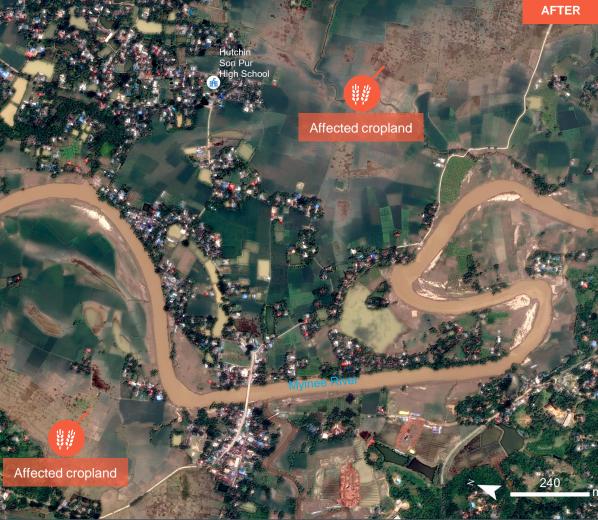

# AOI3- DIGHINALA CITY, KHAGRACHHARI DISTRICT, CHATTOGRAM DIVISION

Image center: 92°4'43"E 23°14'49"N

#### **SUMMARY OF FINDINGS**

- Affected structures observed along the Myinee River in Dighinala City, Khagrachhari District,
   Chattogram Division, as of 4 September 2024;
- Affected cropland observed in the surroundings of Dighinala City, Khagrachhari District,
   Chattogram Division, as of 4 September 2024;