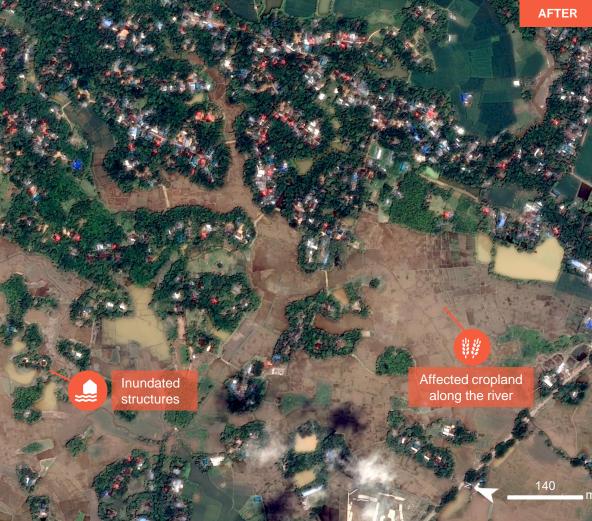

#### DIGHINALA CITY, KHAGRACHHARI DISTRICT, CHATTOGRAM DIVISION UNOSAT United Nations Satellite Centre Affected structures and cropland observed Dighinala Inundated area 'Banchara Kamaku Chara High School Kamaku Chara High School Inundated road Inundated urban area Inundated agricultural area Pleiades image acquired on 04 September 2024 at 04:24 UTC Image center: 92°4'4"E 23°15'24"N

#### **SUMMARY OF FINDINGS**

- Affected structures observed along the Myinee River in Dighinala City, Khagrachhari District,
   Chattogram Division, as of 4 September 2024;
- Affected cropland observed in the surroundings of Dighinala City, Khagrachhari District,
   Chattogram Division, as of 4 September 2024;