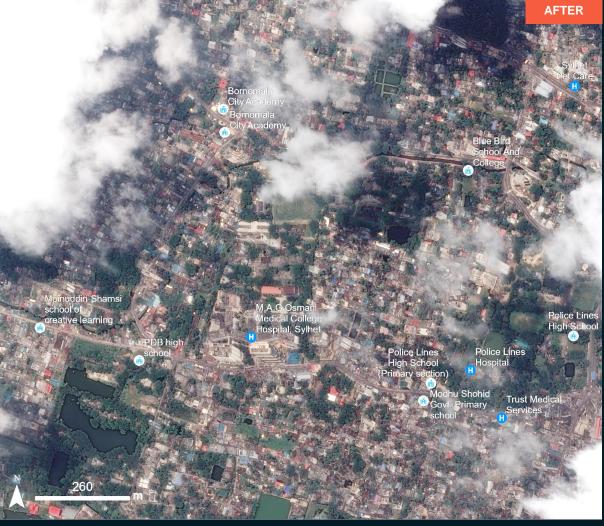

#### A012- SYLHET CITY, SYLHET DISTRICT, SYLHET DIVISION

No major flood observed

Image center: 91°51'17"E 24°54'8"N