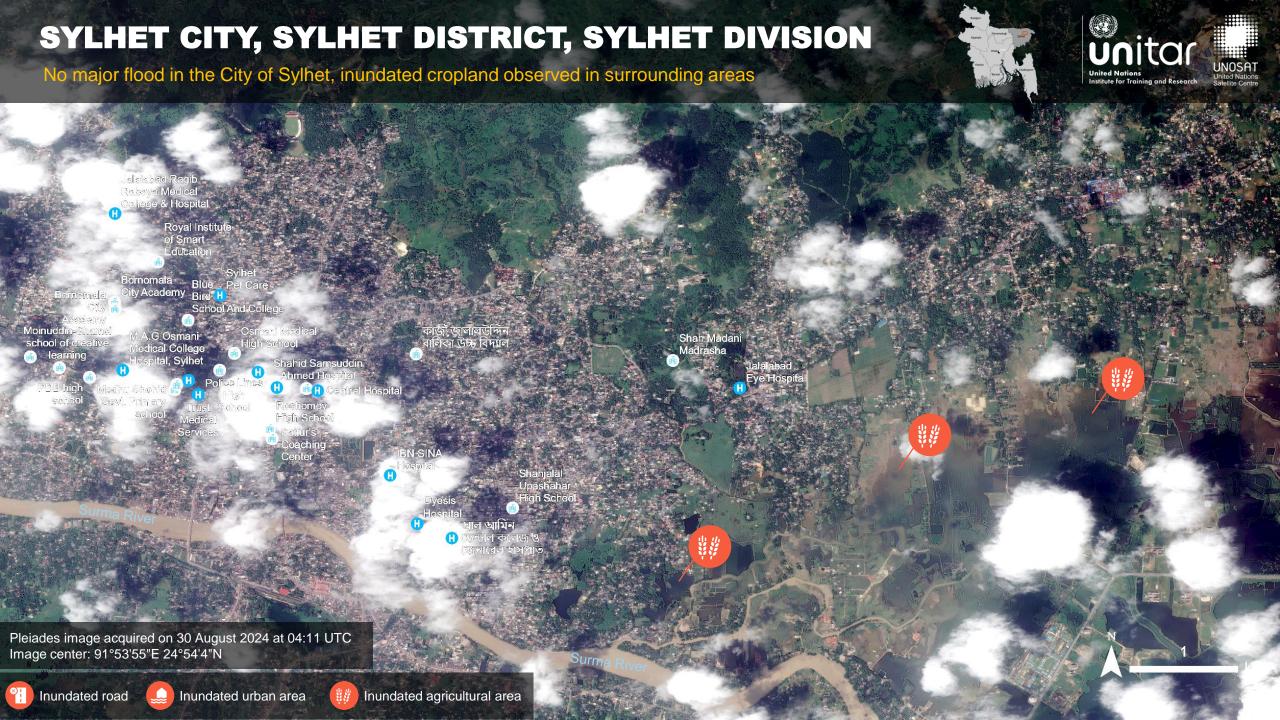

# PRELIMINARY SATELLITE-DERIVED FLOOD IMPACT ASSESSMENT

Sylhet City, Sylhet District, Sylhet Division, Bangladesh

Status: No major flood in the City of Sylhet, inundated cropland observed in surrounding areas

#### summary of findings

 No major flood in the City of Sylhet, inundated cropland observed in surrounding areas