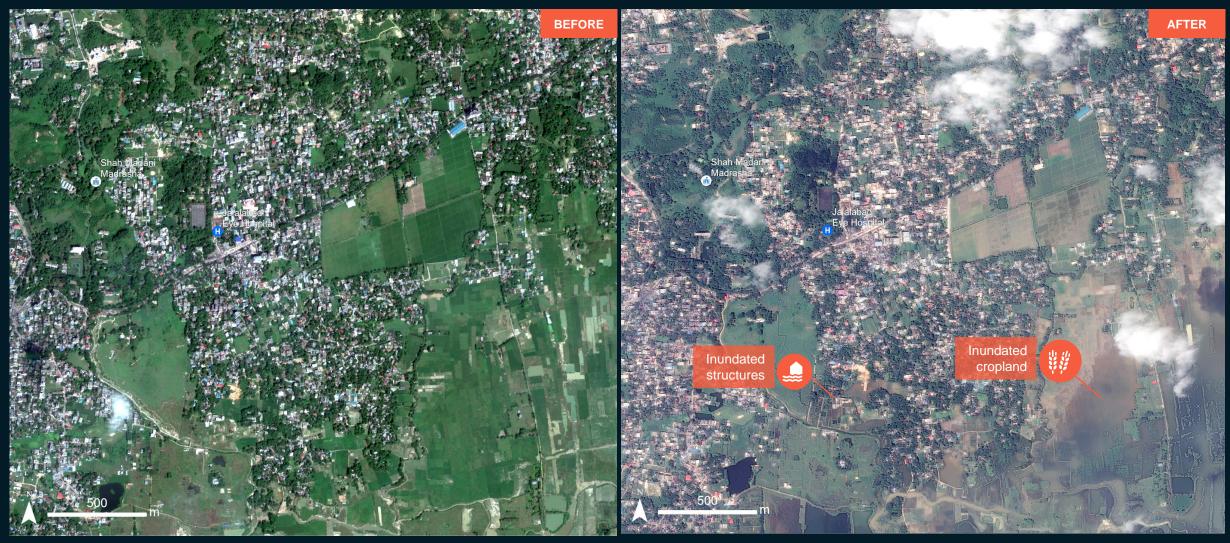

## AOI5 - SYLHET CITY, SYLHET DISTRICT, SYLHET DIVISION

Inundated structures and cropland

Image center: 91°54'54"E 24°53'55"N