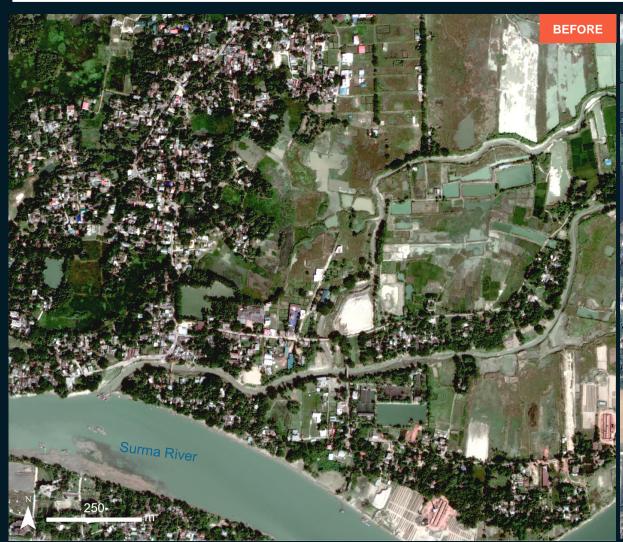

## AOI4 - SYLHET CITY, SYLHET DISTRICT, SYLHET DIVISION

No major flood observed

Image center: 91°54'8"E 24°52'50"N

## AOI5 - SYLHET CITY, SYLHET DISTRICT, SYLHET DIVISION

Inundated structures and cropland

Image center: 91°54'54"E 24°53'55"N