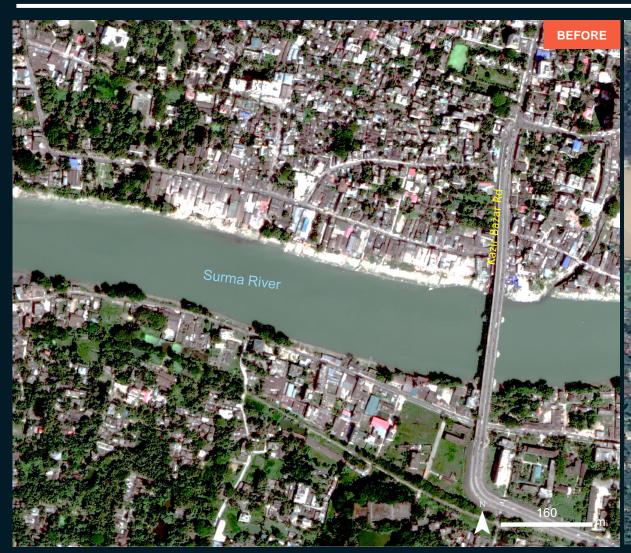

## AOI5 - SYLHET CITY, SYLHET DISTRICT, SYLHET DIVISION

Inundated structures and cropland

Image center: 91°54'54"E 24°53'55"N