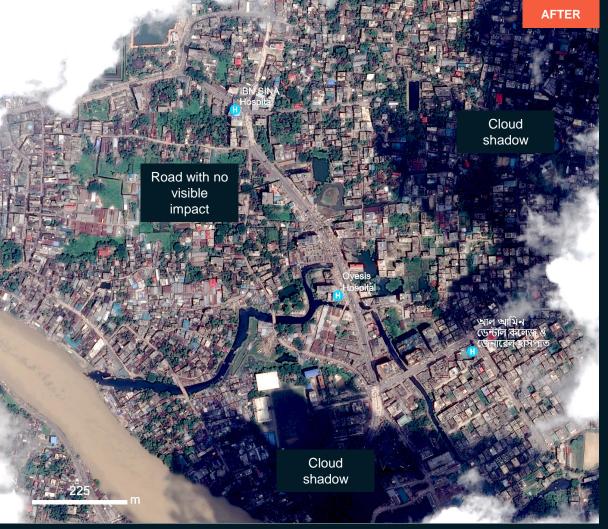

### AOI1- SYLHET CITY, SYLHET DISTRICT, SYLHET DIVISION

No major flood observed

Image center: 91°51'19"E 24°53'15"N