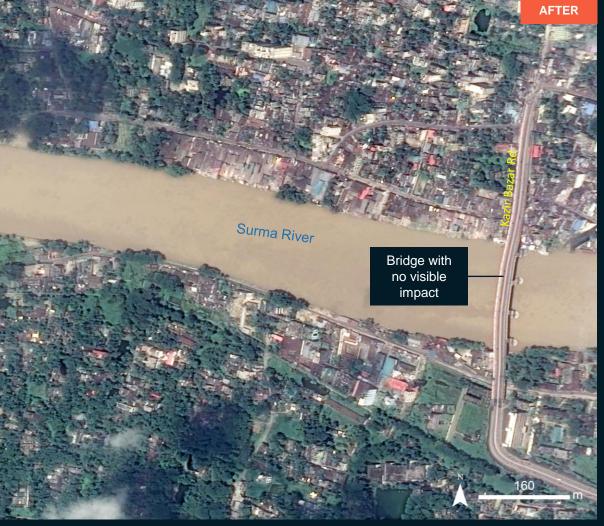

### AOI3- SYLHET CITY, SYLHET DISTRICT, SYLHET DIVISION

No major flood observed

Image center: 91°52'48"E 24°53'18"N