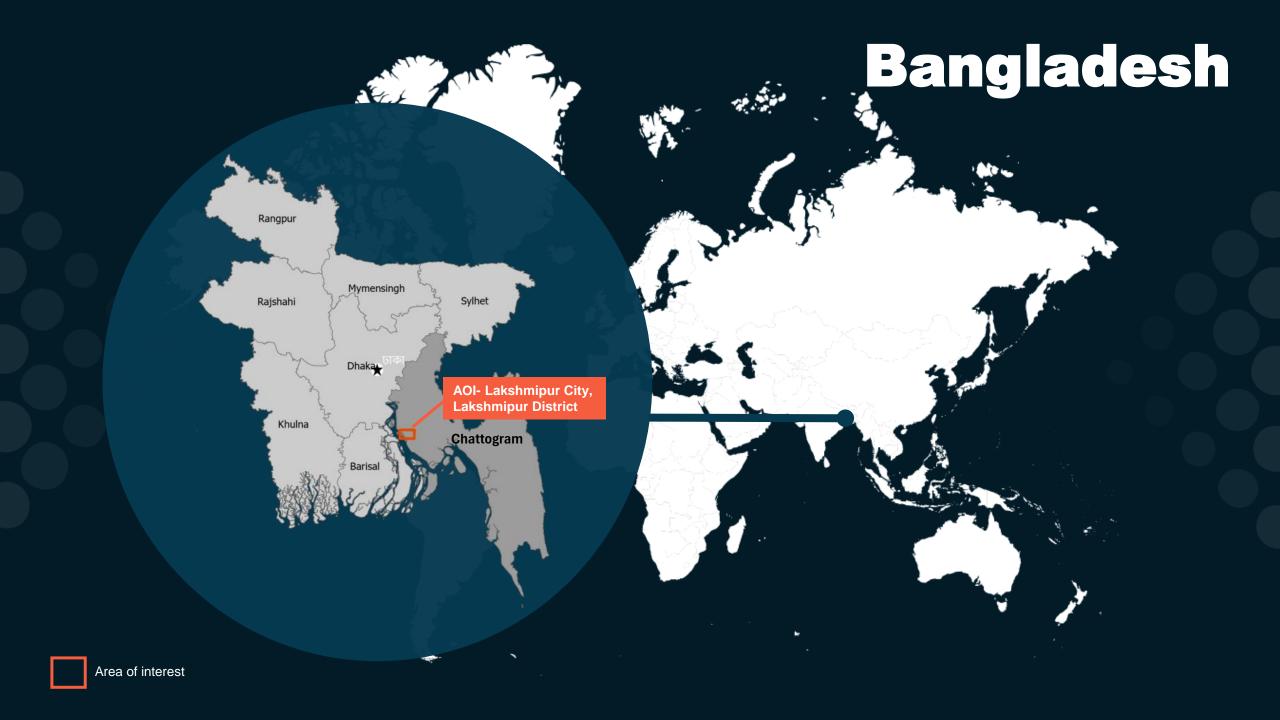

# PRELIMINARY SATELLITE-DERIVED FLOOD IMPACT ASSESSMENT

Lakshmipur City, Lakshmipur District, Chattogram Division, Bangladesh

Status: Inundated structures/houses and croplands observed.

Further action(s): Continue monitoring

# LAKSHMIPUR CITY, LAKSHMIPUR DISTRICT, CHATTROGRAM DIVISION