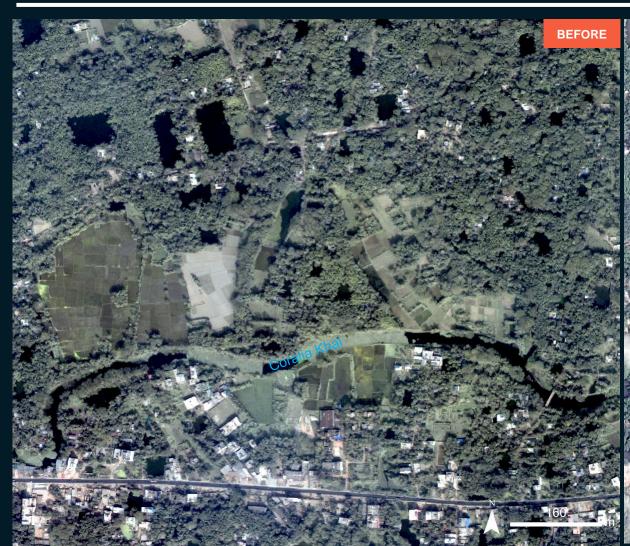

# AOI3- LAKSHMIPUR CITY, LAKSHMIPUR DISTRICT, CHATTROGRAM DIVISION

Image center: 90°50'57"E 22°56'45"N

# AOI3- LAKSHMIPUR CITY, LAKSHMIPUR DISTRICT, CHATTROGRAM DIVISION

Image center: 90°50'52"E 22°57'7"N

# AOI3- LAKSHMIPUR CITY, LAKSHMIPUR DISTRICT, CHATTROGRAM DIVISION

Image center: 90°48'45"E 22°57'8"N