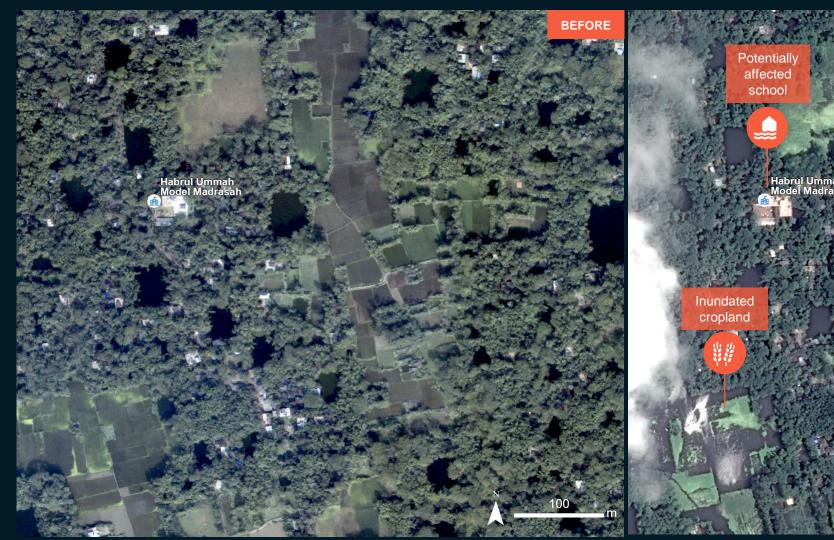

# AOI3- LAKSHMIPUR CITY, LAKSHMIPUR DISTRICT, CHATTROGRAM DIVISION

Image center: 90°50'57"E 22°56'45"N

#### **SUMMARY OF FINDINGS**

• Inundated structures/houses and croplands have been observed in Lakshmipur city and the surrounding areas as of August 31, 2024,