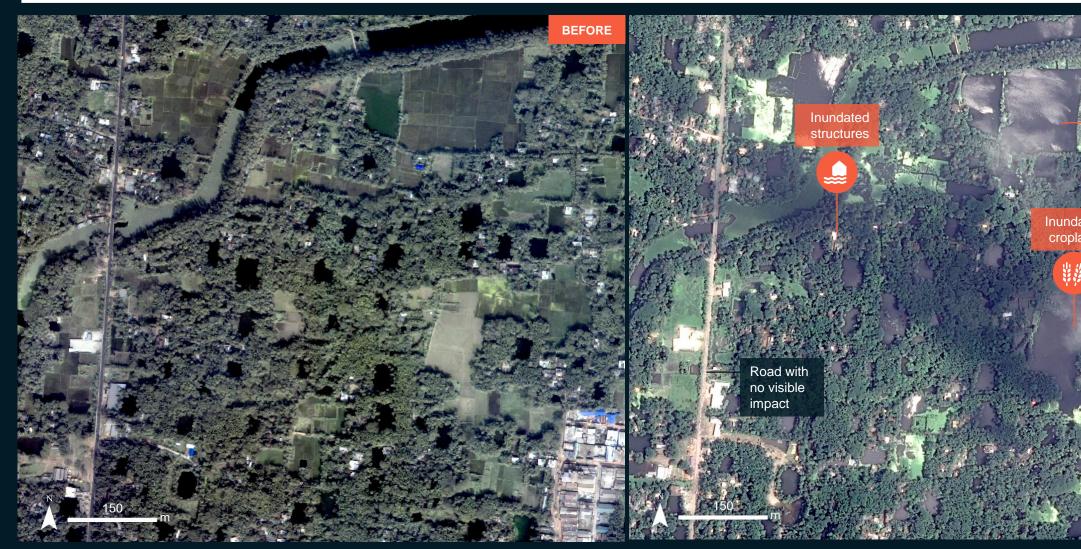

# A012- LAKSHMIPUR CITY, LAKSHMIPUR DISTRICT, CHATTROGRAM DIVISION

Image center: XXXXX

Inundated structures/houses

#### **SUMMARY OF FINDINGS**

• Inundated structures/houses and croplands have been observed in Lakshmipur city and the surrounding areas as of August 31, 2024,