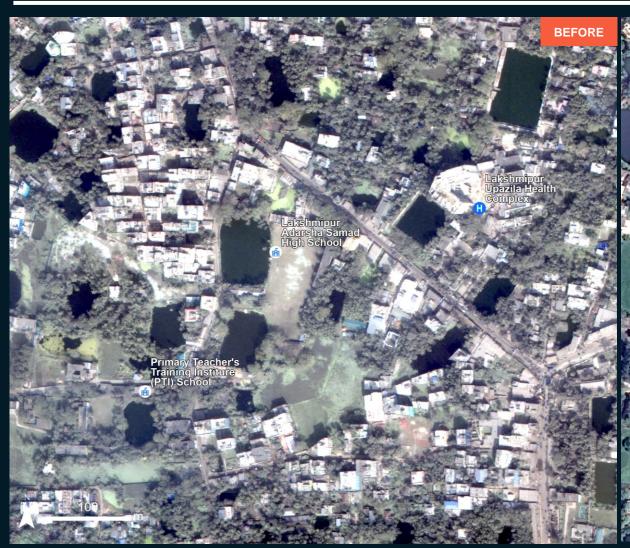

# A012- LAKSHMIPUR CITY, LAKSHMIPUR DISTRICT, CHATTROGRAM DIVISION

Image center: XXXXX

Inundated structures/houses

# A012- LAKSHMIPUR CITY, LAKSHMIPUR DISTRICT, CHATTROGRAM DIVISION

Image center: 90°49'51"E 22°56'1"N

No major flood observed