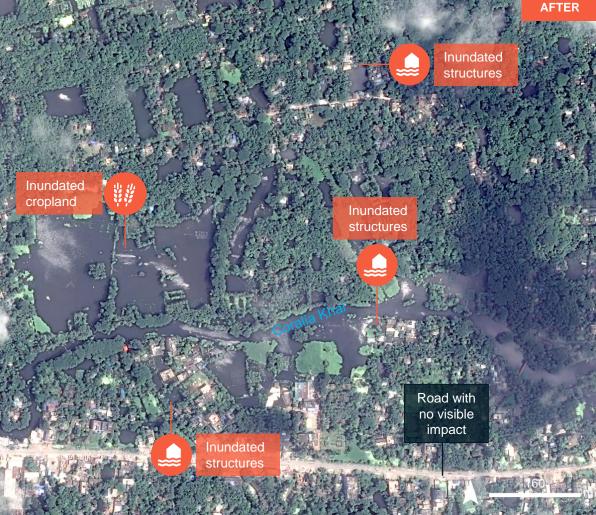

# AOI3- LAKSHMIPUR CITY, LAKSHMIPUR DISTRICT, CHATTROGRAM DIVISION

Image center: 90°50'57"E 22°56'45"N

# AOI3- LAKSHMIPUR CITY, LAKSHMIPUR DISTRICT, CHATTROGRAM DIVISION

Image center: 90°50'52"E 22°57'7"N

# AOI3- LAKSHMIPUR CITY, LAKSHMIPUR DISTRICT, CHATTROGRAM DIVISION

Image center: 90°48'45"E 22°57'8"N

#### **SUMMARY OF FINDINGS**

• Inundated structures/houses and croplands have been observed in Lakshmipur city and the surrounding areas as of August 31, 2024,