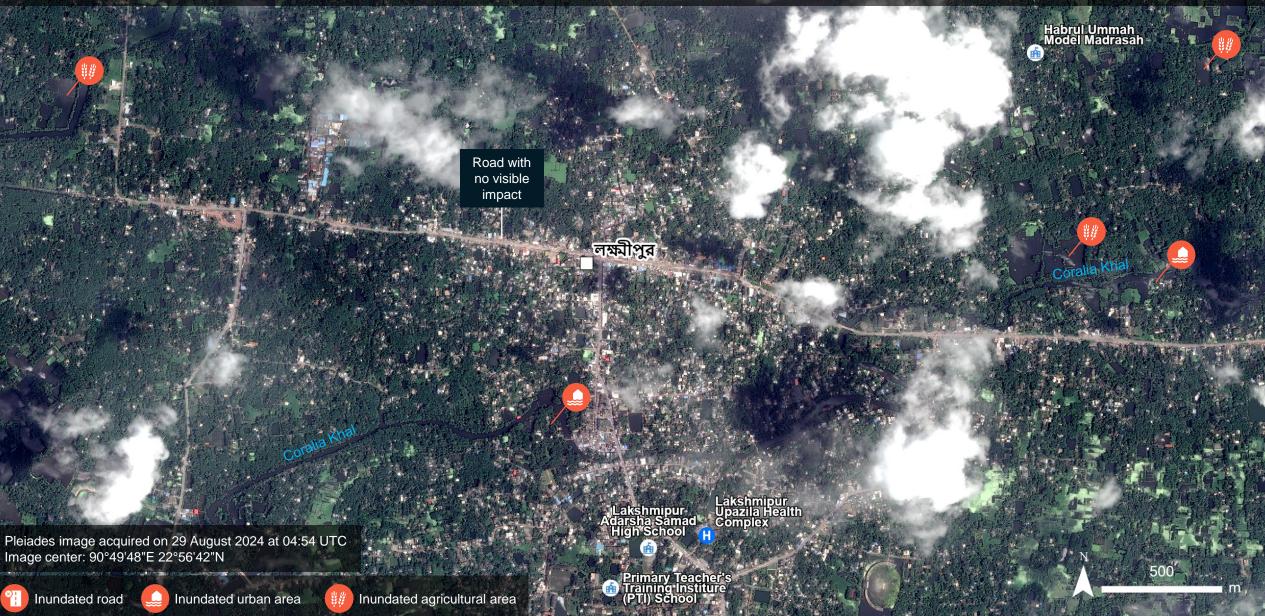

# AOI3- LAKSHMIPUR CITY, LAKSHMIPUR DISTRICT, CHATTROGRAM DIVISION

Image center: 90°50'57"E 22°56'45"N

#### **SUMMARY OF FINDINGS**

• Inundated structures/houses and croplands have been observed in Lakshmipur city and the surrounding areas as of August 31, 2024,