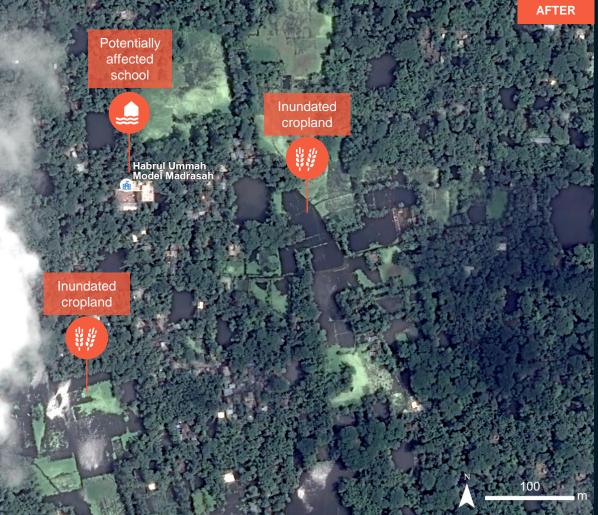

# AOI3- LAKSHMIPUR CITY, LAKSHMIPUR DISTRICT, CHATTROGRAM DIVISION

Image center: 90°50'57"E 22°56'45"N

#### **SUMMARY OF FINDINGS**

• Inundated structures/houses and croplands have been observed in Lakshmipur city and the surrounding areas as of August 31, 2024,