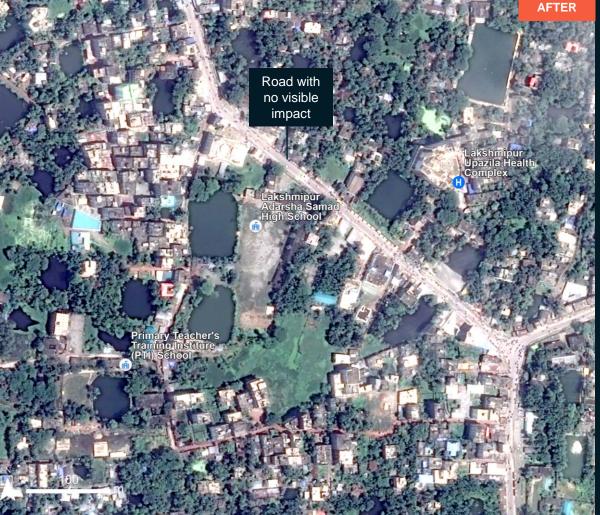

# A012- LAKSHMIPUR CITY, LAKSHMIPUR DISTRICT, CHATTROGRAM DIVISION

Image center: XXXXX

Inundated structures/houses

# A012- LAKSHMIPUR CITY, LAKSHMIPUR DISTRICT, CHATTROGRAM DIVISION

Image center: 90°49'51"E 22°56'1"N

No major flood observed