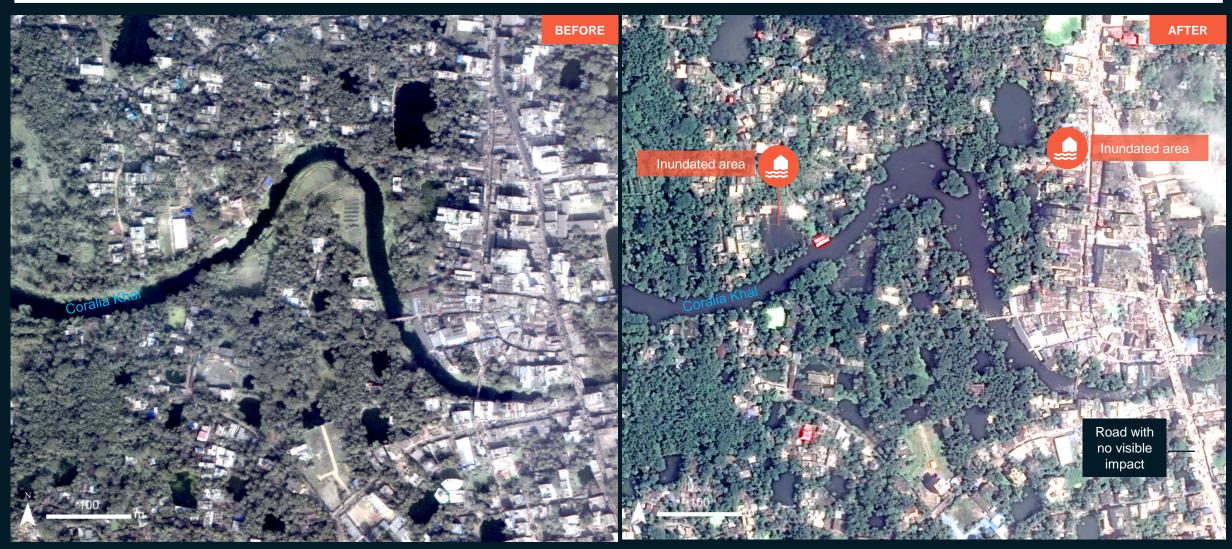

# AOI3- LAKSHMIPUR CITY, LAKSHMIPUR DISTRICT, CHATTROGRAM DIVISION

Image center: 90°50'57"E 22°56'45"N

# AOI3- LAKSHMIPUR CITY, LAKSHMIPUR DISTRICT, CHATTROGRAM DIVISION

Image center: 90°50'52"E 22°57'7"N

# AOI3- LAKSHMIPUR CITY, LAKSHMIPUR DISTRICT, CHATTROGRAM DIVISION

Image center: 90°48'45"E 22°57'8"N

#### **SUMMARY OF FINDINGS**

• Inundated structures/houses and croplands have been observed in Lakshmipur city and the surrounding areas as of August 31, 2024,