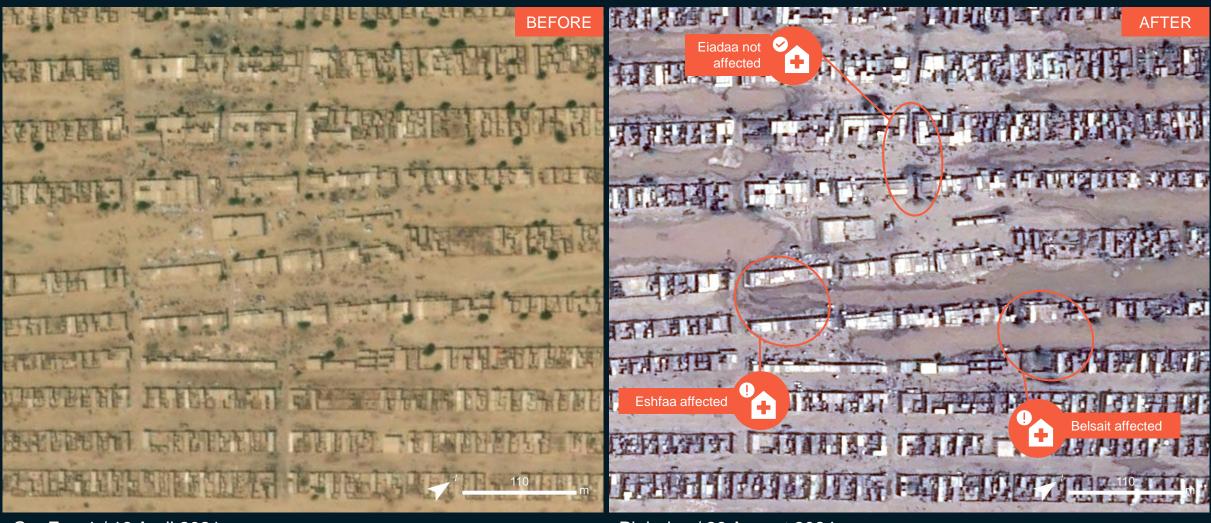

## AOI 4: Belsait / Eshfaa / Eiadaa, Tokar Town

Image center: 18°25'32"N 37°44'02"E

UNOSAT United Nations Satellite Centre

#### Belsait & Eshfaa affected

GeoEye-1 / 13 April 2021

Pleiades / 29 August 2024