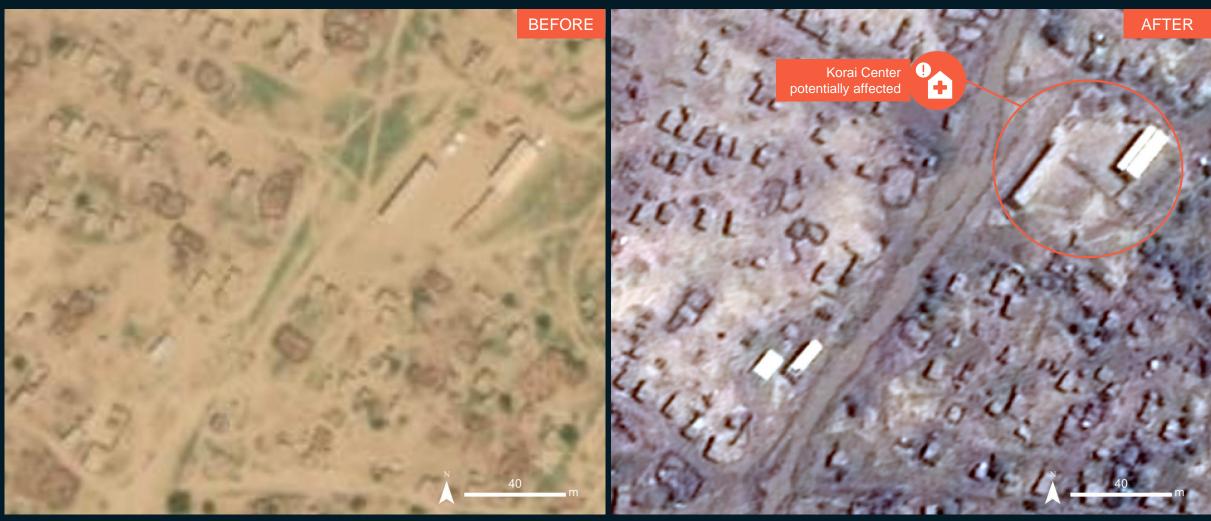

## **AOI 1: Korai Center, Tokar Town**

Image center: 18°26'11"N 37°44'48"E

#### Korai Center potentially affected

GeoEye-1 / 13 April 2021

Pleiades / 29 August 2024