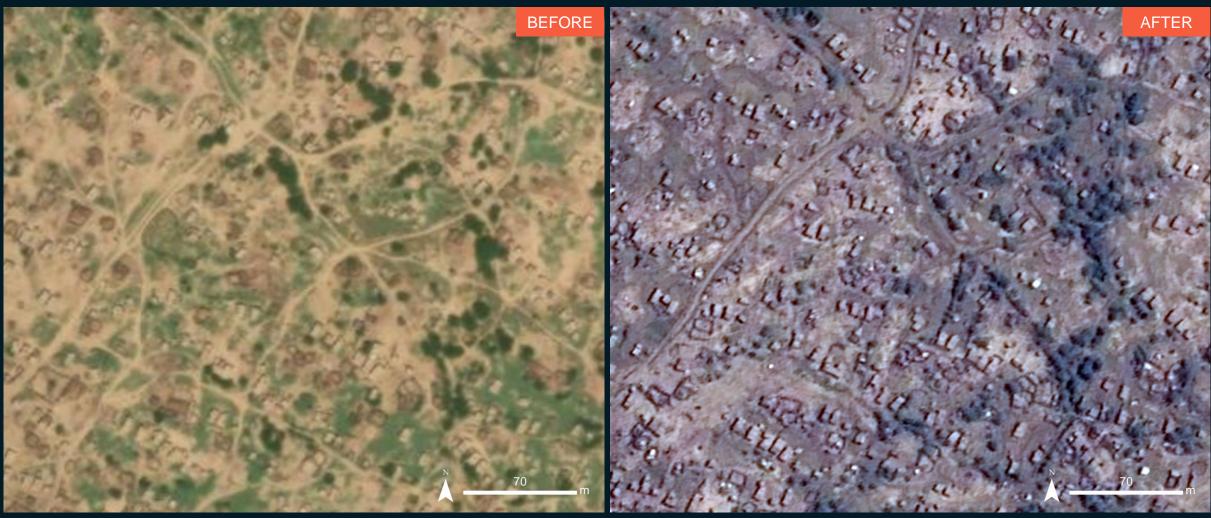

#### AOI 3: Dolbai / Tokar Hospital / Alshifaa Center, **Tokar Town**

Image center: 18°25'47"N 37°44'12"E

Dolbai, Tokar Hospital & Alshifaa Center affected

GeoEye-1 / 13 April 2021

## AOI 4: Belsait / Eshfaa / Eiadaa, Tokar Town

Image center: 18°25'32"N 37°44'02"E

UNOSAT United Nations Satellite Centre

#### Belsait & Eshfaa affected

GeoEye-1 / 13 April 2021

Pleiades / 29 August 2024