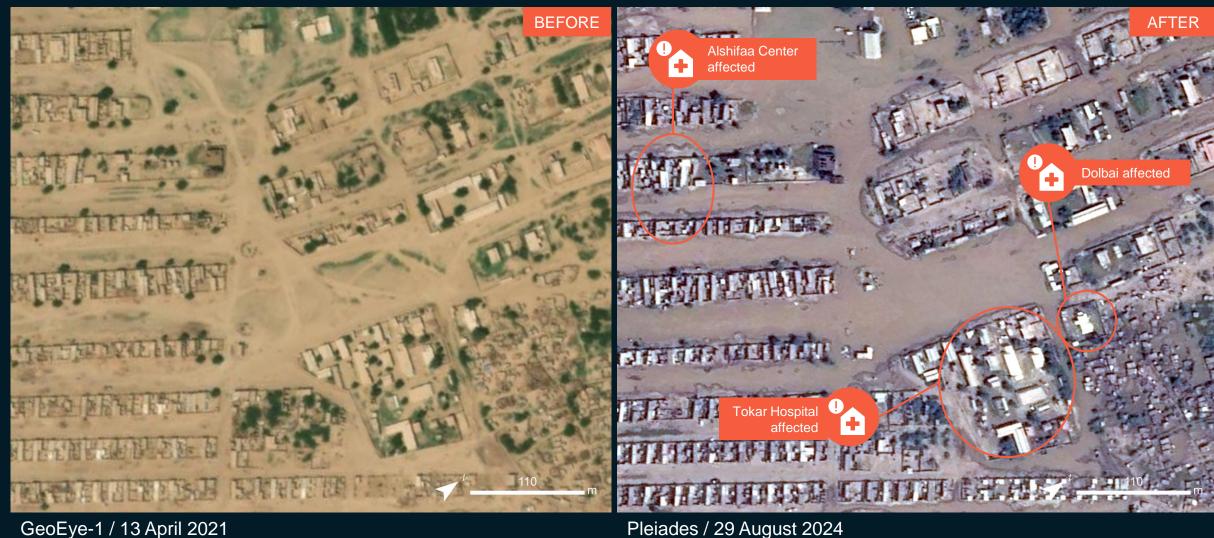

#### AOI 3: Dolbai / Tokar Hospital / Alshifaa Center, **Tokar Town**

Image center: 18°25'47"N 37°44'12"E

Dolbai, Tokar Hospital & Alshifaa Center affected

GeoEye-1 / 13 April 2021