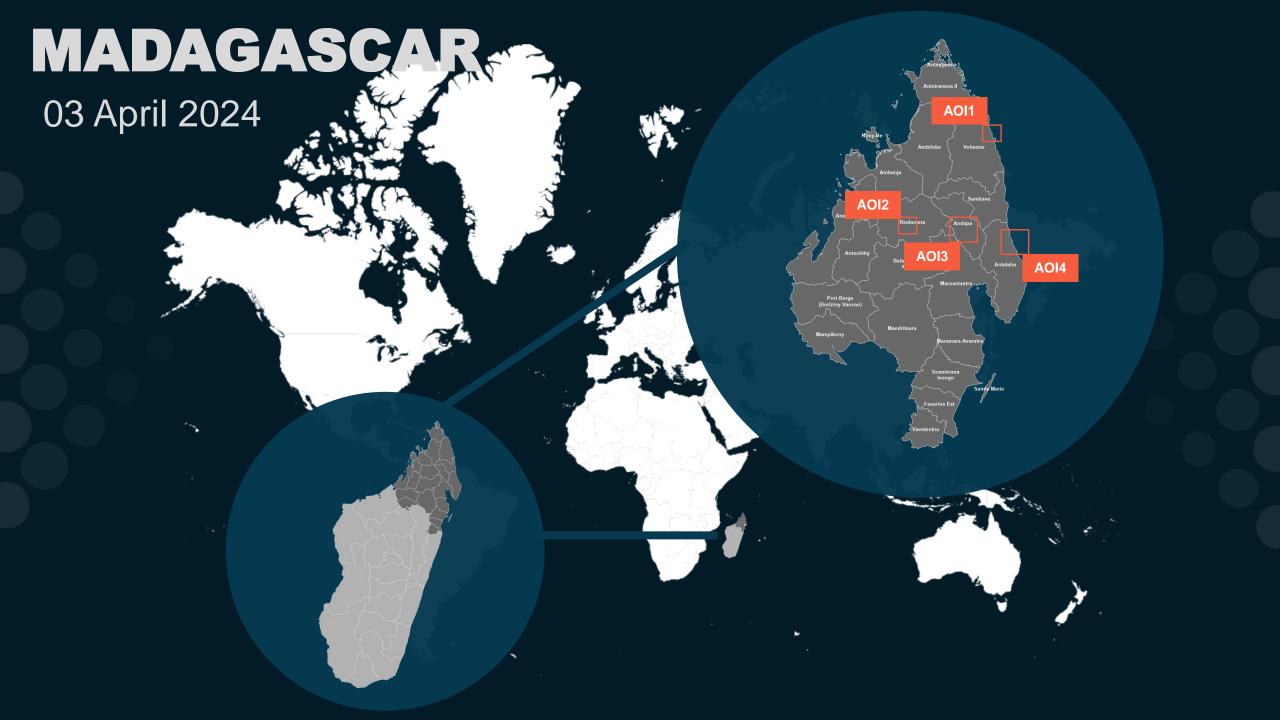

03 April 2024

# PRELIMINARY SATELLITE-DERIVED FLOOD ASSESSMENT

Sava & Sofia Regions, Madagascar

Status: Flooded agricultural areas and potentially affected structures observed

# **SUMMARY OF FINDINGS**

- Potentially affected structures and flooded areas observed in Vohemar Commune, Vohemar District, Sava Region as of 31 March 2024;
- Flooded agricultural area observed in Bealanana Commune, Bealanana District, Sofia Region as of 01 April 2024;
- Flooded agricultural area observed in Matsohely & Belaoka Marovato Commmunes, Andapa District, Sava Region as of 31 March 2024;
- Flooded agricultural area observed in Antalaha Town, Antalaha District, Sava Region as of 31 March 2024.