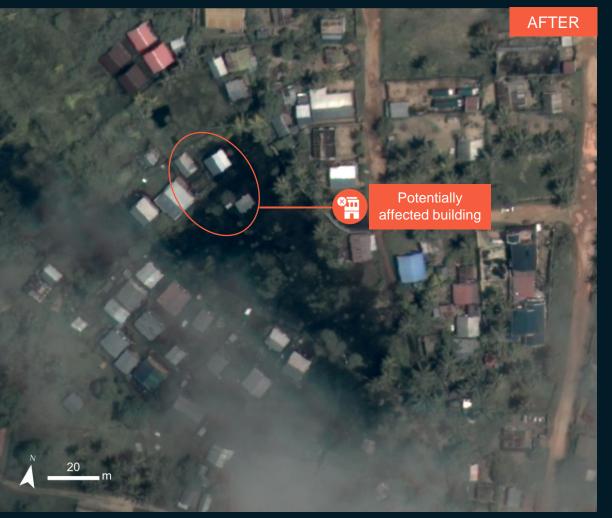

# **AOI 1-2: Vohemar Commune, Vohemar District, Sava Region**

Image center: 13°22'07"S 50°00'50"E

#### Potentially affected structures

WorldView-3 / 31 January 2023

WorldView-3 / 31 March 2024