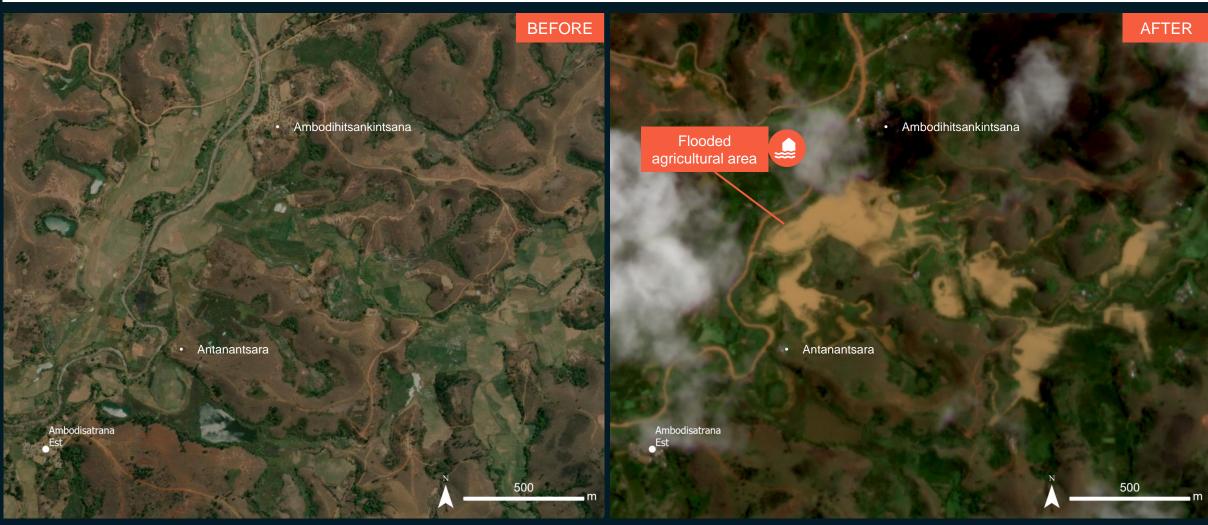

# **AOI 2-1: Bealanana Commune, Bealanana District, Sofia Region**

#### Flooded area observed

GeoEye-1 / 12 September 2019

PlanetScope / 01 April 2024