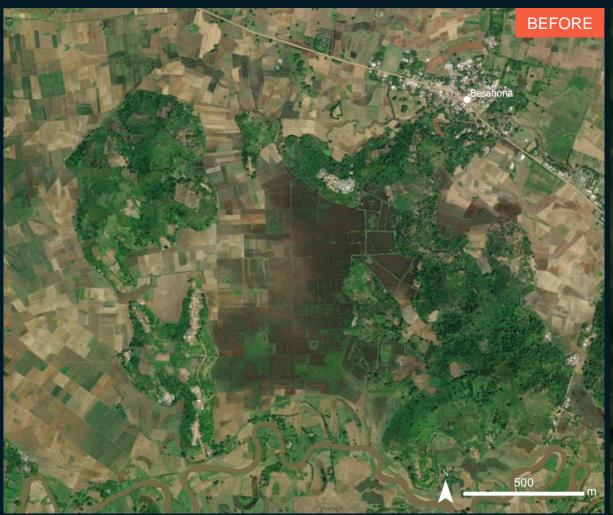

# AOI 3-1: Matsohely & Andranomena Commune, Andapa District,

**Sava Region** 

Image center: 49°32'47"E 14°37'12"S

#### Flooded agricultural area observed

WorldView-2 / 20 January 2023

PlanetScope / 31 March 2024