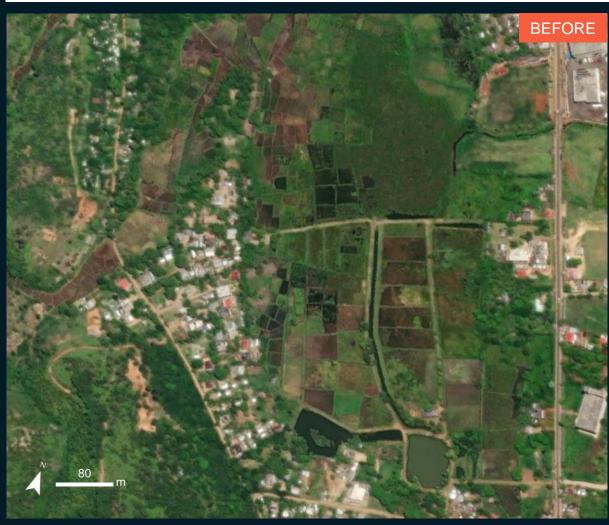

# **AOI 1-1: Vohemar Commune, Vohemar District, Sava Region**

Image center: 13°22'57"S 49°59'02"E

Flooded areas and potentially affected structures observed

WorldView-3 / 10 June 2021

WorldView-3 / 31 March 2024