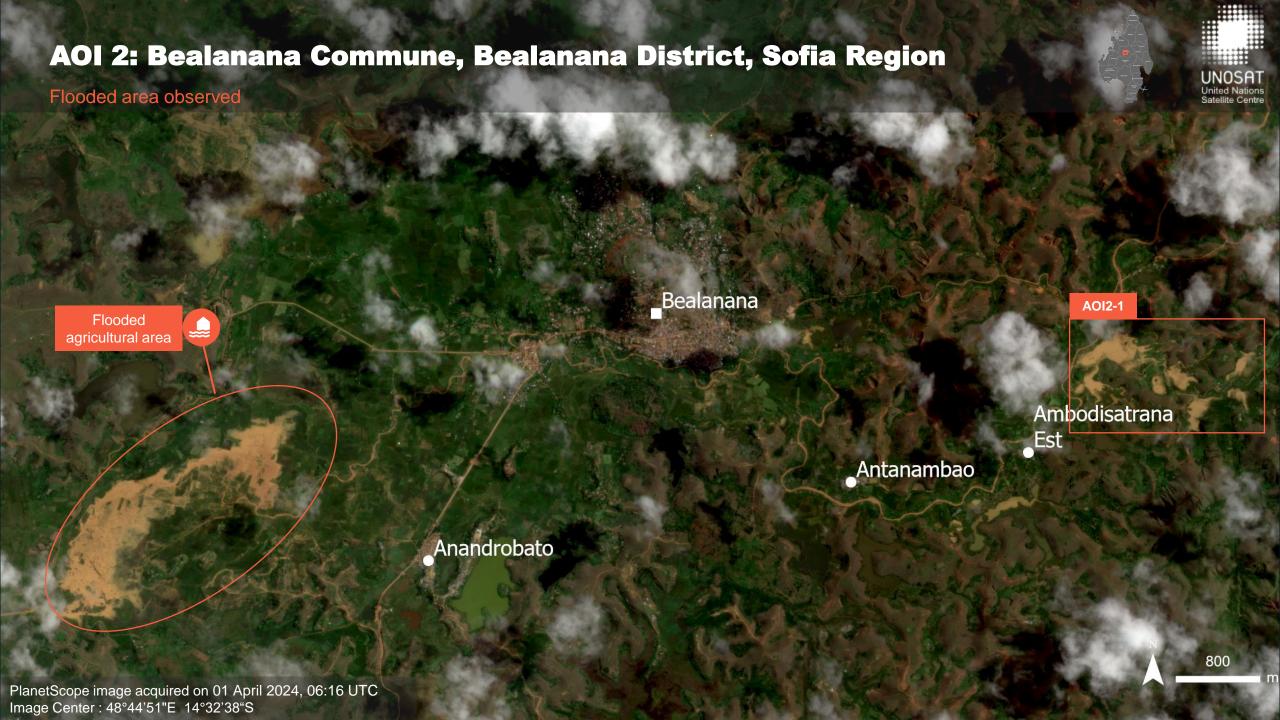

# **AOI 2-1: Bealanana Commune, Bealanana District, Sofia Region**

#### Flooded area observed

GeoEye-1 / 12 September 2019

PlanetScope / 01 April 2024