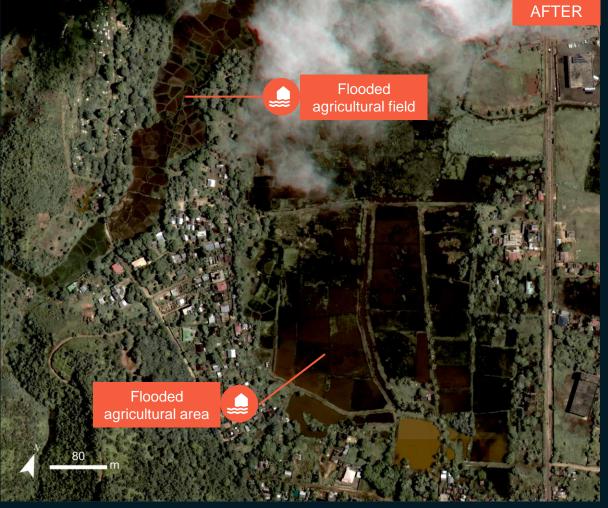

# **AOI 1-1: Vohemar Commune, Vohemar District, Sava Region**

Image center: 13°22'57"S 49°59'02"E

Flooded areas and potentially affected structures observed

WorldView-3 / 10 June 2021

WorldView-3 / 31 March 2024