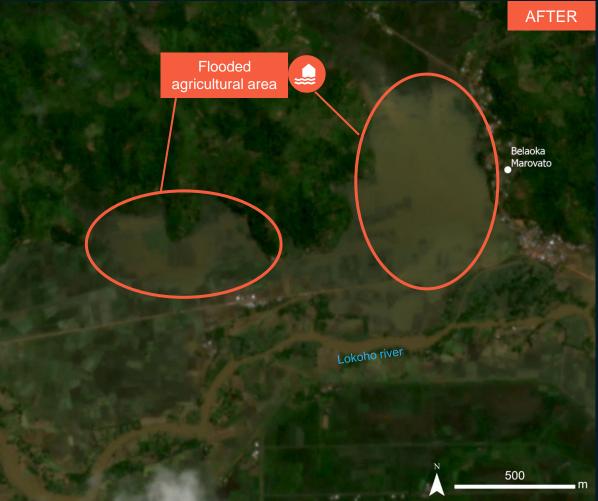

#### **AOI 3-2: Belaoka Marovato Commune, Andapa District, Sava Region**

Image center:

49°36'19"E 14°36'39"S

#### Flooded agricultural area observed

WorldView-2 / 20 January 2023

PlanetScope / 31 March 2024