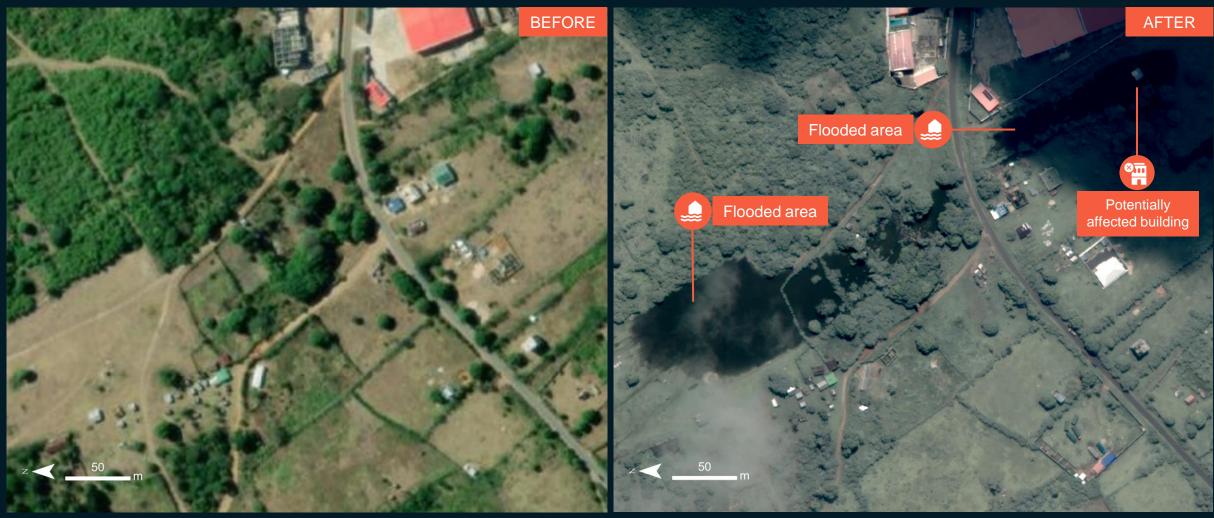

# **AOI 1-1: Vohemar Commune, Vohemar District, Sava Region**

Image center: 13°22'57"S 49°59'02"E

Flooded areas and potentially affected structures observed

WorldView-3 / 10 June 2021

WorldView-3 / 31 March 2024

#### Potentially affected structures

WorldView-3 / 31 January 2023

WorldView-3 / 31 March 2024