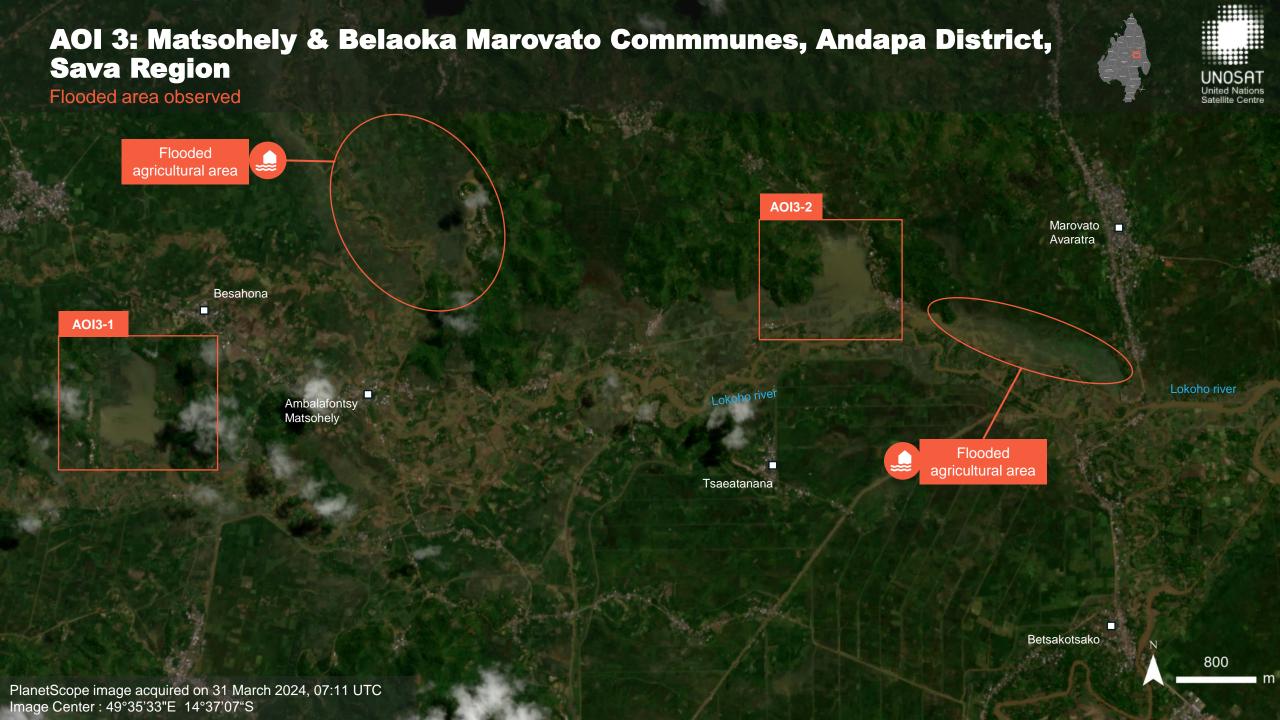

# AOI 3-1: Matsohely & Andranomena Commune, Andapa District,

**Sava Region** 

Image center: 49°32'47"E 14°37'12"S

#### Flooded agricultural area observed

WorldView-2 / 20 January 2023

PlanetScope / 31 March 2024

#### **AOI 3-2: Belaoka Marovato Commune, Andapa District, Sava Region**

Image center:

49°36'19"E 14°36'39"S