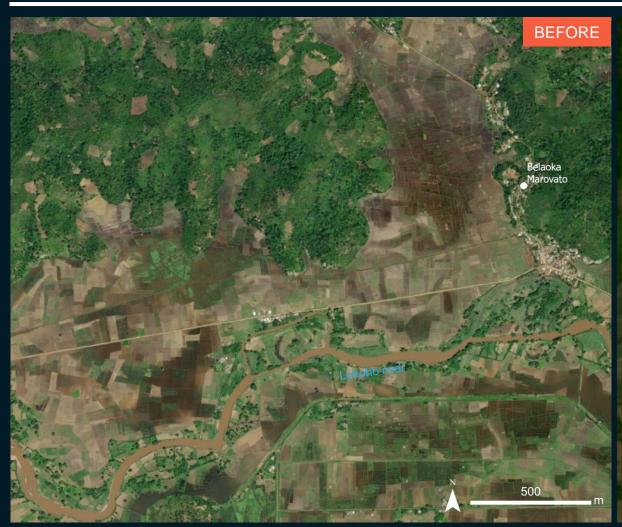

#### **AOI 3-2: Belaoka Marovato Commune, Andapa District, Sava Region**

Image center:

49°36'19"E 14°36'39"S

#### Flooded agricultural area observed

WorldView-2 / 20 January 2023

PlanetScope / 31 March 2024