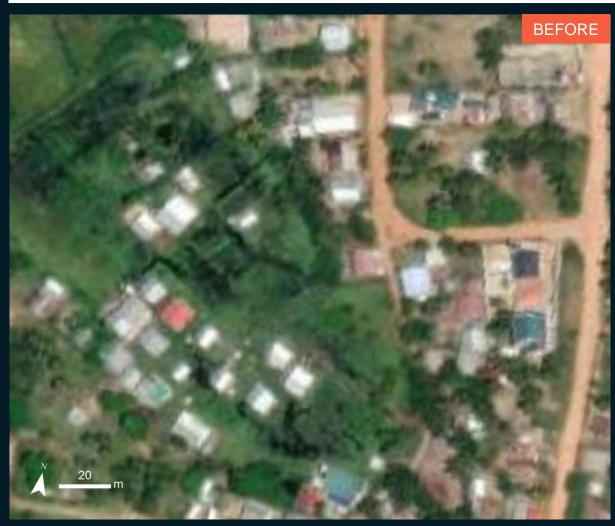

# **AOI 1-1: Vohemar Commune, Vohemar District, Sava Region**

Image center: 13°22'57"S 49°59'02"E

Flooded areas and potentially affected structures observed

WorldView-3 / 10 June 2021

WorldView-3 / 31 March 2024