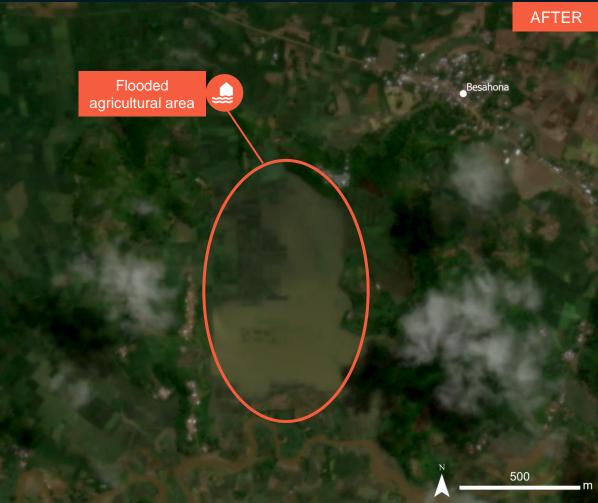

# AOI 3-1: Matsohely & Andranomena Commune, Andapa District,

**Sava Region** 

Image center: 49°32'47"E 14°37'12"S

#### Flooded agricultural area observed

WorldView-2 / 20 January 2023

PlanetScope / 31 March 2024