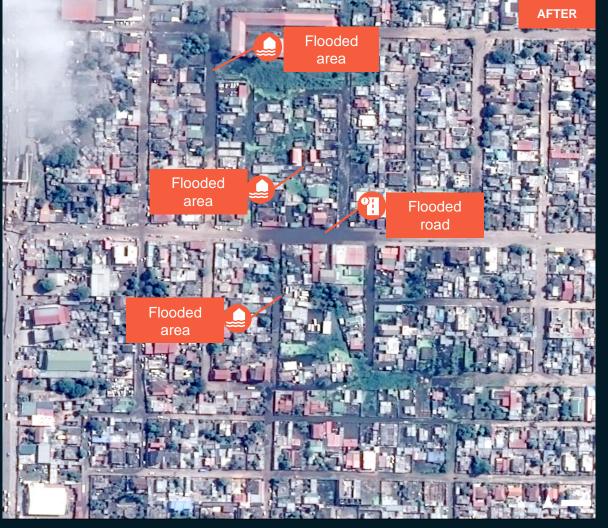

#### **AOI 1-2: MAPUTO, MAPUTO DISTRICT, MAPUTO PROVINCE**

Image center: 33°14'19"E 25°16'54"S

**Flooded structures observed** 

### **SUMMARY OF FINDINGS**

- Flooded structures were observed in Maputo City, Maputo District, Maputo Province, as of 16 March 2024.
- No major flood and no damaged structure observed in inhabited areas of Praia De Bilene, Bilene District, Gaza Province as of 16 March 2024;
- No major flood and no damaged structure observed in the inhabited areas and areas around major water bodiesof Cidade De Inhambane, Cidade De Inhambane District, Inhambane Province as of 18 March 2024.