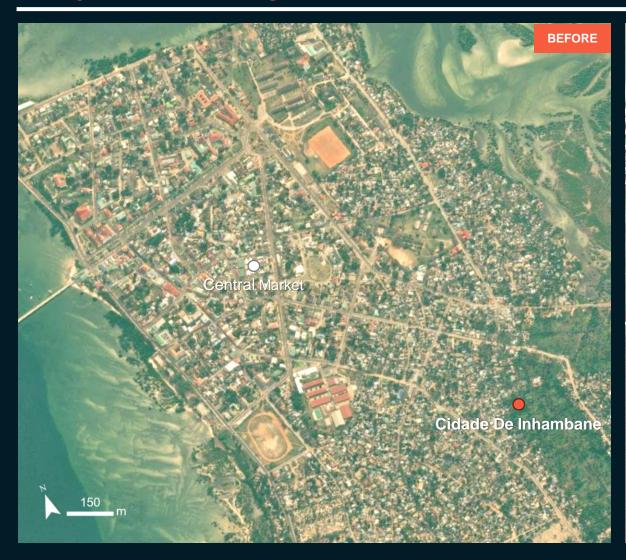

# AOI 3-1: CIDADE DE INHAMBANE, CIDADE DE INHAMBANE DISTRICT, INHAMBANE PROVINCE

Image center: 35°23'09"E 23°52'11"S

No major flood and no damage observed

### **SUMMARY OF FINDINGS**

- Flooded structures were observed in Maputo City, Maputo District, Maputo Province, as of 16 March 2024.
- No major flood and no damaged structure observed in inhabited areas of Praia De Bilene, Bilene District, Gaza Province as of 16 March 2024;
- No major flood and no damaged structure observed in the inhabited areas and areas around major water bodiesof Cidade De Inhambane, Cidade De Inhambane District, Inhambane Province as of 18 March 2024.