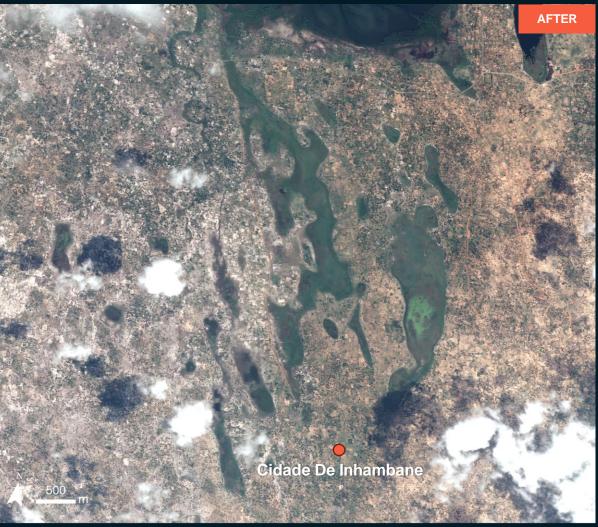

# AOI 3-1: CIDADE DE INHAMBANE, CIDADE DE INHAMBANE DISTRICT, INHAMBANE PROVINCE

Image center: 35°23'09"E 23°52'11"S

No major flood and no damage observed

# AOI 3-2: CIDADE DE INHAMBANE, CIDADE DE INHAMBANE DISTRICT, INHAMBANE PROVINCE

Image center: 35°28'32"E 23°53'51"S

No major flood observed

### **SUMMARY OF FINDINGS**

- Flooded structures were observed in Maputo City, Maputo District, Maputo Province, as of 16 March 2024.
- No major flood and no damaged structure observed in inhabited areas of Praia De Bilene, Bilene District, Gaza Province as of 16 March 2024;
- No major flood and no damaged structure observed in the inhabited areas and areas around major water bodiesof Cidade De Inhambane, Cidade De Inhambane District, Inhambane Province as of 18 March 2024.