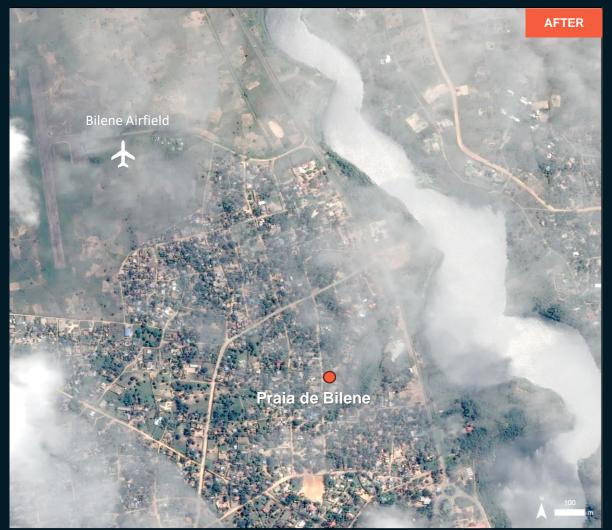

### AOI 2: PRAIA DE BILENE, BILENE DISTRICT, GAZA PROVINCE

#### No major flood observed

ESRI Basemap

Pleiades / 16 March 2024

### **SUMMARY OF FINDINGS**

- Flooded structures were observed in Maputo City, Maputo District, Maputo Province, as of 16 March 2024.
- No major flood and no damaged structure observed in inhabited areas of Praia De Bilene, Bilene District, Gaza Province as of 16 March 2024;
- No major flood and no damaged structure observed in the inhabited areas and areas around major water bodiesof Cidade De Inhambane, Cidade De Inhambane District, Inhambane Province as of 18 March 2024.