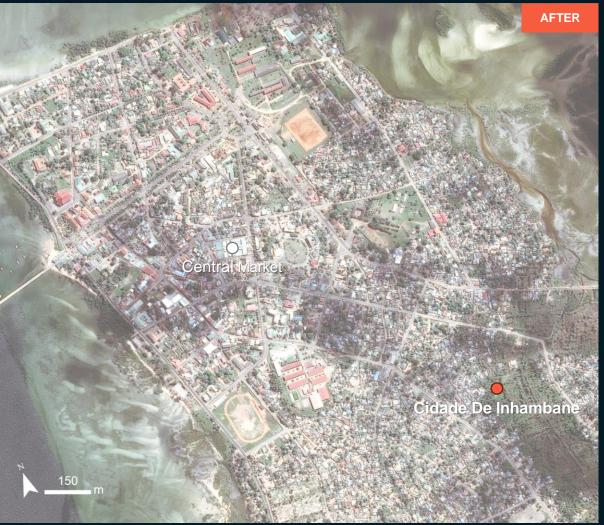

# AOI 3-1: CIDADE DE INHAMBANE, CIDADE DE INHAMBANE DISTRICT, INHAMBANE PROVINCE

Image center: 35°23'09"E 23°52'11"S

No major flood and no damage observed

### **SUMMARY OF FINDINGS**

- Flooded structures were observed in Maputo City, Maputo District, Maputo Province, as of 16 March 2024.
- No major flood and no damaged structure observed in inhabited areas of Praia De Bilene, Bilene District, Gaza Province as of 16 March 2024;
- No major flood and no damaged structure observed in the inhabited areas and areas around major water bodiesof Cidade De Inhambane, Cidade De Inhambane District, Inhambane Province as of 18 March 2024.