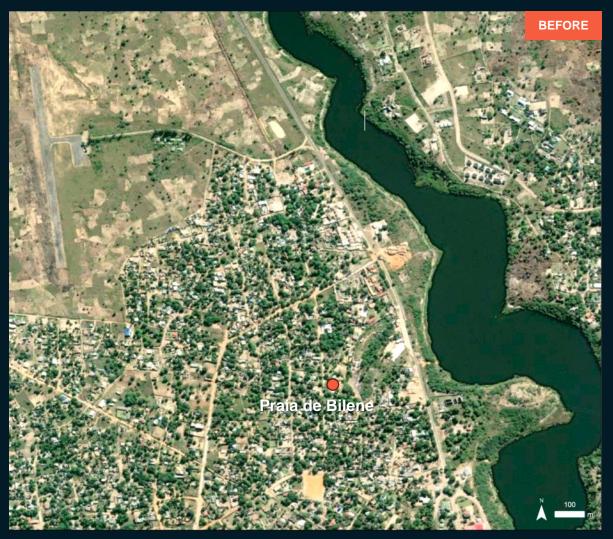

### AOI 2: PRAIA DE BILENE, BILENE DISTRICT, GAZA PROVINCE

#### No major flood observed

ESRI Basemap

Pleiades / 16 March 2024

### **SUMMARY OF FINDINGS**

- Flooded structures were observed in Maputo City, Maputo District, Maputo Province, as of 16 March 2024.
- No major flood and no damaged structure observed in inhabited areas of Praia De Bilene, Bilene District, Gaza Province as of 16 March 2024;
- No major flood and no damaged structure observed in the inhabited areas and areas around major water bodiesof Cidade De Inhambane, Cidade De Inhambane District, Inhambane Province as of 18 March 2024.