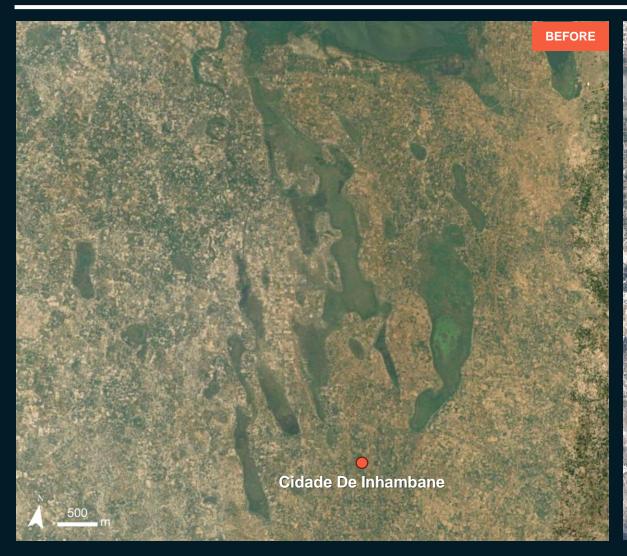

# AOI 3-1: CIDADE DE INHAMBANE, CIDADE DE INHAMBANE DISTRICT, INHAMBANE PROVINCE

Image center: 35°23'09"E 23°52'11"S

No major flood and no damage observed

# AOI 3-2: CIDADE DE INHAMBANE, CIDADE DE INHAMBANE DISTRICT, INHAMBANE PROVINCE

Image center: 35°28'32"E 23°53'51"S

No major flood observed

### **SUMMARY OF FINDINGS**

- Flooded structures were observed in Maputo City, Maputo District, Maputo Province, as of 16 March 2024.
- No major flood and no damaged structure observed in inhabited areas of Praia De Bilene, Bilene District, Gaza Province as of 16 March 2024;
- No major flood and no damaged structure observed in the inhabited areas and areas around major water bodiesof Cidade De Inhambane, Cidade De Inhambane District, Inhambane Province as of 18 March 2024.