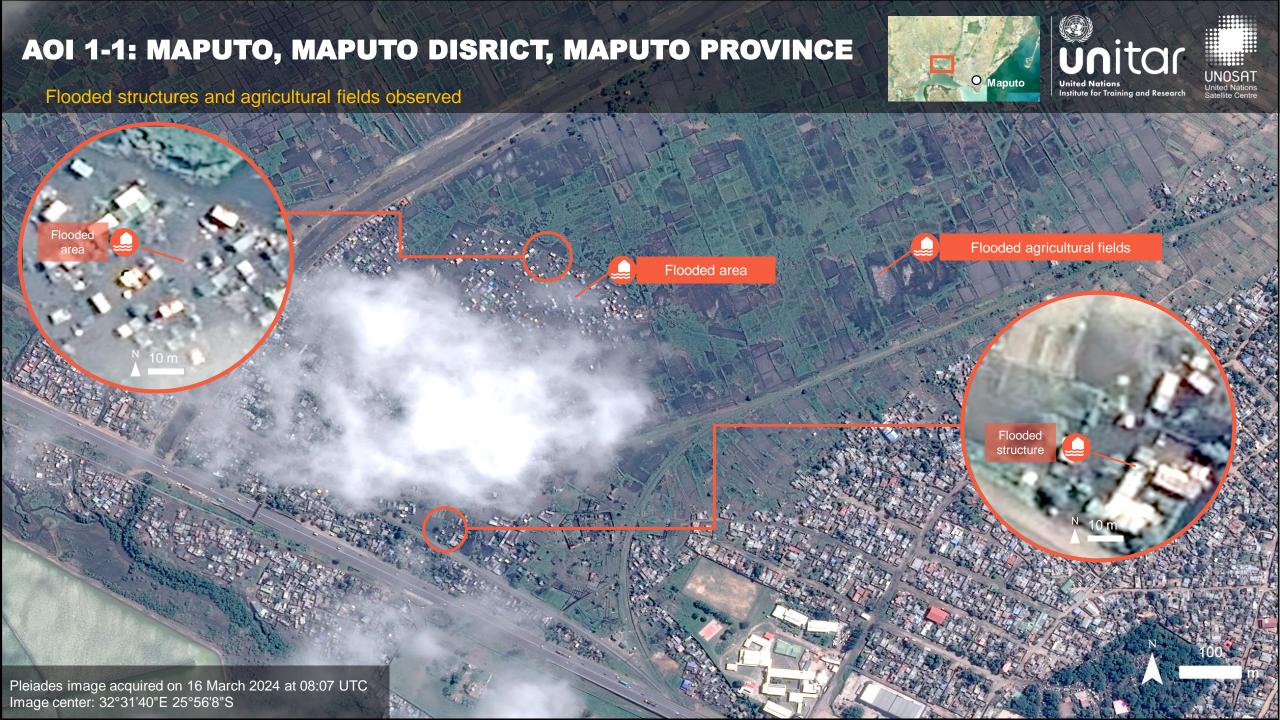

### **SUMMARY OF FINDINGS**

- Flooded structures were observed in Maputo City, Maputo District, Maputo Province, as of 16 March 2024.
- No major flood and no damaged structure observed in inhabited areas of Praia De Bilene, Bilene District, Gaza Province as of 16 March 2024;
- No major flood and no damaged structure observed in the inhabited areas and areas around major water bodiesof Cidade De Inhambane, Cidade De Inhambane District, Inhambane Province as of 18 March 2024.